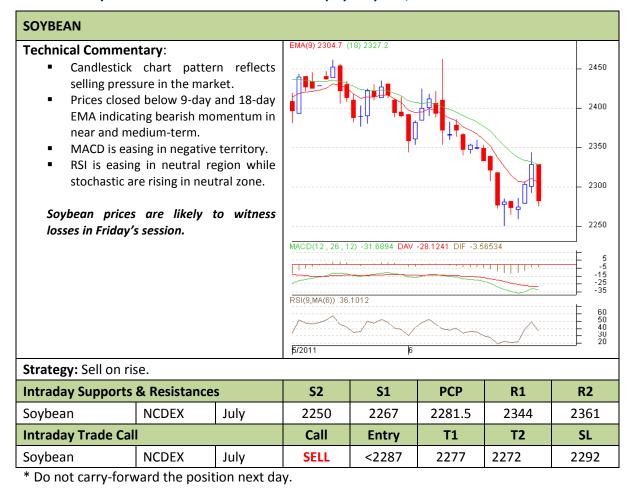

## Commodity: Soybean Contract: July

Exchange: NCDEX Expiry: July 20<sup>th</sup>, 2011