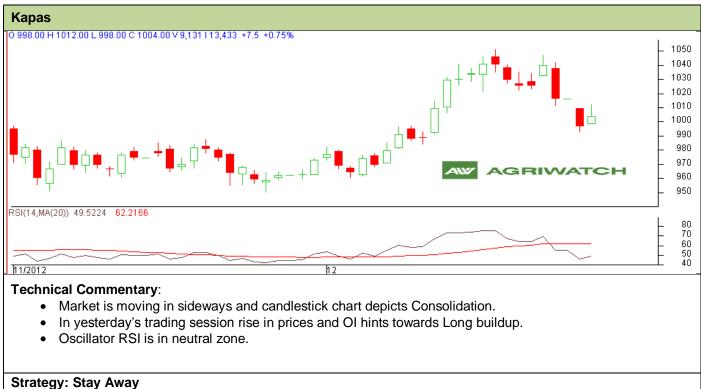

## Exchange: NCDEX Expiry: April 30<sup>th</sup>, 2013

| Stategy. Say Anay                                      |       |       |        |        |      |      |      |
|--------------------------------------------------------|-------|-------|--------|--------|------|------|------|
| Intraday Supports & Resistances                        |       |       | S2     | S1     | PCP  | R1   | R2   |
| Kapas                                                  | NCDEX | April | 972.50 | 989.50 | 1004 | 1016 | 1024 |
| Intraday Trade Call*                                   |       |       | Call   | Entry  | T1   | T2   | SL   |
| Kapas                                                  | NCDEX | April | Wait   | -      | -    | -    | -    |
| *Do not carry forward the position until the next day. |       |       |        |        |      |      |      |