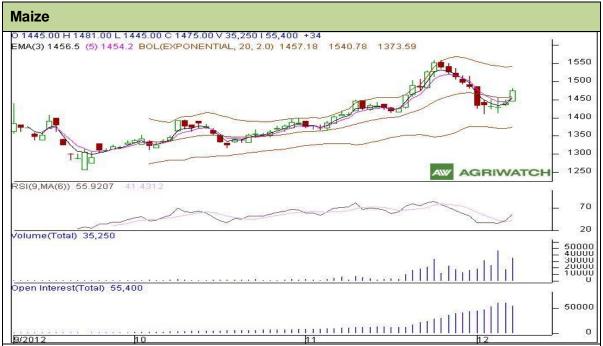

Commodity: Maize Exchange: NCDEX Contract: January Expiry: Jan 18<sup>th</sup>, 2013

## **Technical Commentary:**

- Candlestick formation reveals bullish sentiment in the market.
- RSI is moving up in neutral zone.
- Increase in prices with lower OI indicates to short covering in the market.

| Strategy: | Ruy | from | noar | ontry | اميرما |
|-----------|-----|------|------|-------|--------|
| Strateuv: | DUV | mom  | near | entry | ievei. |

| our arealy in a surface of the sur |       |         |       |               |      |      |      |  |  |  |
|------------------------------------------------------------------------------------------------------------------------------------------------------------------------------------------------------------------------------------------------------------------------------------------------------------------------------------------------------------------------------------------------------------------------------------------------------------------------------------------------------------------------------------------------------------------------------------------------------------------------------------------------------------------------------------------------------------------------------------------------------------------------------------------------------------------------------------------------------------------------------------------------------------------------------------------------------------------------------------------------------------------------------------------------------------------------------------------------------------------------------------------------------------------------------------------------------------------------------------------------------------------------------------------------------------------------------------------------------------------------------------------------------------------------------------------------------------------------------------------------------------------------------------------------------------------------------------------------------------------------------------------------------------------------------------------------------------------------------------------------------------------------------------------------------------------------------------------------------------------------------------------------------------------------------------------------------------------------------------------------------------------------------------------------------------------------------------------------------------------------------|-------|---------|-------|---------------|------|------|------|--|--|--|
| Intraday Supports & Resistances                                                                                                                                                                                                                                                                                                                                                                                                                                                                                                                                                                                                                                                                                                                                                                                                                                                                                                                                                                                                                                                                                                                                                                                                                                                                                                                                                                                                                                                                                                                                                                                                                                                                                                                                                                                                                                                                                                                                                                                                                                                                                              |       | S2      | S1    | PCP           | R1   | R2   |      |  |  |  |
| Maize                                                                                                                                                                                                                                                                                                                                                                                                                                                                                                                                                                                                                                                                                                                                                                                                                                                                                                                                                                                                                                                                                                                                                                                                                                                                                                                                                                                                                                                                                                                                                                                                                                                                                                                                                                                                                                                                                                                                                                                                                                                                                                                        | NCDEX | January | 1431  | 1442          | 1475 | 1486 | 1503 |  |  |  |
| Intraday Trade Call                                                                                                                                                                                                                                                                                                                                                                                                                                                                                                                                                                                                                                                                                                                                                                                                                                                                                                                                                                                                                                                                                                                                                                                                                                                                                                                                                                                                                                                                                                                                                                                                                                                                                                                                                                                                                                                                                                                                                                                                                                                                                                          |       | Call    | Entry | T1            | T2   | SL   |      |  |  |  |
| Maize                                                                                                                                                                                                                                                                                                                                                                                                                                                                                                                                                                                                                                                                                                                                                                                                                                                                                                                                                                                                                                                                                                                                                                                                                                                                                                                                                                                                                                                                                                                                                                                                                                                                                                                                                                                                                                                                                                                                                                                                                                                                                                                        | NCDEX | January | Buy   | 1460-<br>1464 | 1476 | 1483 | 1454 |  |  |  |