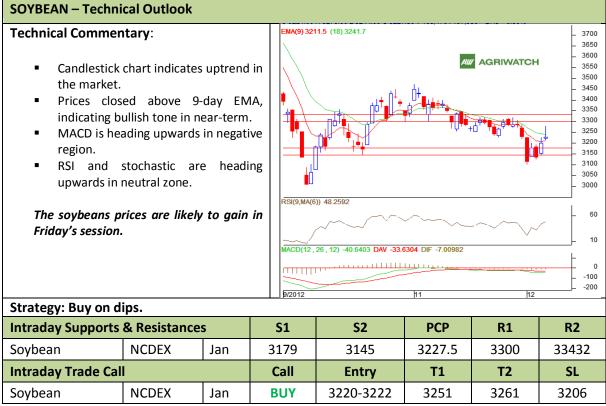

# AW AGRIWATCH

#### Commodity: Soybean Contract: Jan

## Exchange: NCDEX Expiry: Jan 20<sup>th</sup>, 2012

\* Do not carry-forward the position next day.