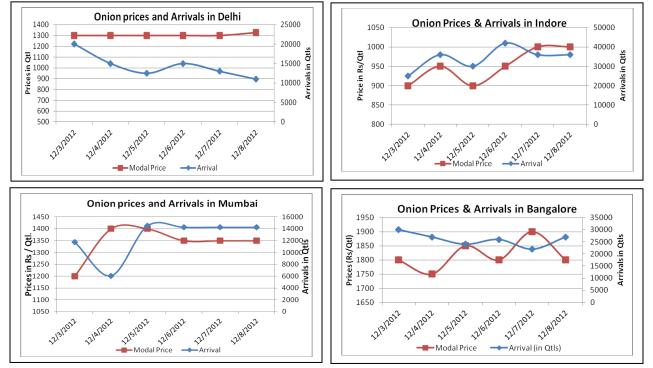

#### **Onion Prices & Arrivals in Producing & Consumption Centers**

(Source: AGRIWATCH)

### Onion Prices & Arrivals in Major Mandis as on 08/12/2012

| Mandi                                                    | Lasalgaon | Pimpalgaon | Pune   | Mumbai    | Indore   | Bangalore | Belgaum  |  |  |  |
|----------------------------------------------------------|-----------|------------|--------|-----------|----------|-----------|----------|--|--|--|
| Price (in Qtl)                                           | 1350-1400 | Closed     | Closed | 1000-1700 | 500-1500 | 1600-2000 | 800-1900 |  |  |  |
| Arrivals (in Qtl)                                        | 9000      | Closed     | Closed | 14250     | 36000    | 27000     | 5000     |  |  |  |
| Onion Prices & Arrivals in Major Mandis as on 07/12/2012 |           |            |        |           |          |           |          |  |  |  |
| Mandi                                                    | Lasalgaon | Pimpalgaon | Pune   | Mumbai    | Indore   | Bangalore | Belgaum  |  |  |  |
| Price (in Qtl)                                           | 1250-1450 | 1250-1300  | Closed | 1000-1700 | 500-1500 | 1600-2200 | Closed   |  |  |  |
| Arrivals (in Qtl)                                        | 10000     | 15000      | Closed | 14250     | 36000    | 22000     | Closed   |  |  |  |

(Source: AGRIWATCH)