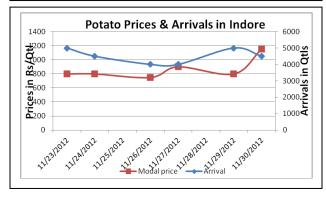

### **Potato Prices & Arrivals in Producing & Consumption Centers**

(Source: AGRIWATCH)

### Potato Prices & Arrivals in major Mandi as on 30/11/2012

| Mandi             | Ludhiana | Khandauli | Farrukhabad | Kanpur   | Indore   | Ahmedabad | Bangalore |
|-------------------|----------|-----------|-------------|----------|----------|-----------|-----------|
| Price (in Qtl)    | 800-850  | 1000      | 900         | 800-1000 | 800-1500 | 650-1250  | 1300-1400 |
| Arrivals (in Qtl) | 6000     | 15000     | 6000        | 14000    | 4500     | 2810      | 22500     |

## Potato Prices & Arrivals in major Mandi as on 29/11/2012

| Mandi             | Ludhiana | Khandauli | Farrukhabad | Kanpur | Indore   | Ahmedabad | Bangalore |
|-------------------|----------|-----------|-------------|--------|----------|-----------|-----------|
| Price (in Qtl)    | 800-900  | 800-1000  | 800-1000    | -      | 500-1100 | 750-1200  | 1300-1400 |
| Arrivals (in Qtl) | 5000     | 30000     | 4500        | -      | 5000     | 2510      | 22500     |