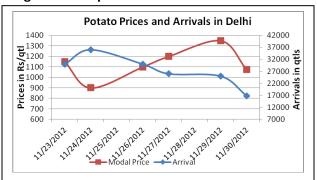

### **Potato Prices & Arrivals in Producing & Consumption Centers**

(Source: AGRIWATCH)