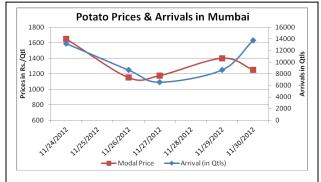

#### **Potato Fundamentals:**

- Potato prices in West Bengal are hovering in the range of Rs 12-14/kg and expected to fall down once potato from Punjab starts arriving in market in full swing.
- In Mumbai market arrivals have increased to 13700 quintal from 8000 quintal in last 3-4 days whereas prices are hovering in the range of Rs 1150 to Rs 1650/ quintal.
- In Khandauli (Agra), rabi sowing is almost completed and it is expected that area under crop is to be similar like last year.
- Meanwhile in retail market, prices of fresh potatoes are hovering in the range of Rs 1400-Rs 2850/ quintal, whereas cold storage potatoes are hovering in the range of Rs 1000 to Rs 2200/ quintal.

### **Potato Prices & Arrivals in Producing & Consumption Centers**

(Source: AGRIWATCH)