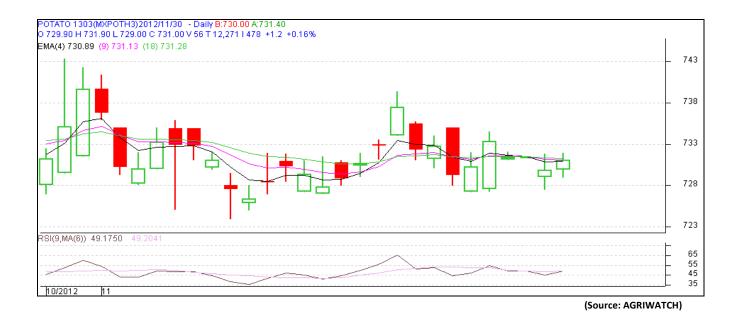

## **Daily Price Chart of MCX- Agra March Contract:**

Lack-luster trading is happening in futures market. Prices are range bound and trading between 725-740 from last one week. Closing above Rs. 740 may attract further buying positions in the market. On down side, closing below Rs. 725, could drag prices up to 710 levels.