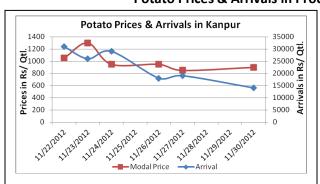

### **Potato Prices & Arrivals in Producing & Consumption Centers**

(Source: AGRIWATCH)

### Potato Prices & Arrivals in major Mandi as on 30/11/2012

| Mandi             | Ludhiana | Khandauli | Farrukhabad | Kanpur   | Indore   | Ahmedabad | Bangalore |
|-------------------|----------|-----------|-------------|----------|----------|-----------|-----------|
| Price (in Qtl)    | 800-850  | 1000      | 900         | 800-1000 | 800-1500 | 650-1250  | 1300-1400 |
| Arrivals (in Qtl) | 6000     | 15000     | 6000        | 14000    | 4500     | 2810      | 22500     |

## Potato Prices & Arrivals in major Mandi as on 29/11/2012

| Mandi             | Ludhiana | Khandauli | Farrukhabad | Kanpur | Indore   | Ahmedabad | Bangalore |
|-------------------|----------|-----------|-------------|--------|----------|-----------|-----------|
| Price (in Qtl)    | 800-900  | 800-1000  | 800-1000    | -      | 500-1100 | 750-1200  | 1300-1400 |
| Arrivals (in Qtl) | 5000     | 30000     | 4500        | -      | 5000     | 2510      | 22500     |