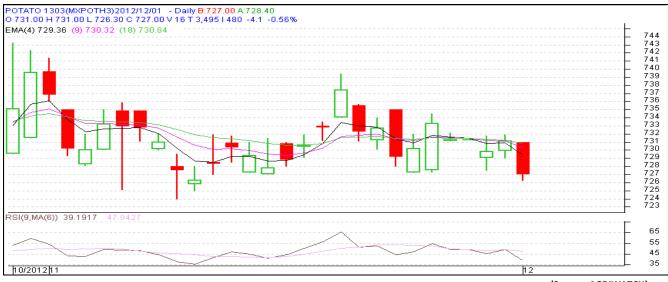

# MCX- Potato Futures Analysis: (as on 1<sup>st</sup> Dec 2012)

In MCX, March, April and May potato contract prices are declining and open interest is increasing which indicates short build up in market for all the contracts.

### Daily Price Chart of MCX- Agra March Contract:

(Source: AGRIWATCH)

| Centre<br>Name | Variety      | Min. Price<br>(Rs/Qtl) | Max. Price<br>(Rs/Qtl) | Modal Price<br>(Rs/Qtl) | Arrival<br>(MT.) | Retail Price<br>(Rs/Qtl) |
|----------------|--------------|------------------------|------------------------|-------------------------|------------------|--------------------------|
| ABOHAR         | POTATO STORE | 720                    | 890                    | 805                     | 108              | 1200                     |
| BARAUT         | POTATO STORE | 1100                   | 1200                   | 1150                    | 16               | 1500                     |
| BHOPAL         | POTATO STORE | 1000                   | 1200                   | 1100                    | 96               | 1300                     |
| BHUBANESHWAR   | POTATO STORE | 1200                   | 1300                   | 1250                    | 600              | 1450                     |
| CHANDIGARH     | POTATO FRESH | 700                    | 900                    | 800                     | 60               | 1200                     |
| CHENNAI        | POTATO FRESH | 1600                   | 1800                   | 1700                    | 200              | 2400                     |
| DELHI          | POTATO FRESH | 800                    | 1000                   | 900                     | 1725             | 1800                     |
| GANGATOK       | POTATO STORE | 1800                   | 2000                   | 1900                    | 5                | 2400                     |
| GUWAHATI       | POTATO FRESH | 1400                   | 1500                   | 1450                    | 90               | 1800                     |
| GUWAHATI       | POTATO STORE | 1230                   | 1500                   | 1280                    | 140              | 1600                     |
| JAMMU          | POTATO FRESH | 1200                   | 1300                   | 1250                    | 50               | 1600                     |
| JAMMU          | POTATO STORE | 1000                   | 1100                   | 1050                    | 36               | 1400                     |
| LUCKNOW        | POTATO FRESH | 900                    | 1000                   | 950                     | 100              | 1200                     |
| NASIK          | POTATO STORE | 1200                   | 1400                   | 1310                    | 50               | 1600                     |
| PATNA          | POTATO FRESH | 1000                   | 1400                   | 1200                    | 60               | 2000                     |
| PATNA          | POTATO STORE | 1000                   | 1100                   | 1050                    | 60               | 1600                     |
| RAIPUR         | POTATO STORE | 1300                   | 1400                   | 1355                    | 25               | 2000                     |
| RANCHI         | POTATO FRESH | 1300                   | 1600                   | 1465                    | 190              | 2000                     |
| RANCHI         | POTATO STORE | 1000                   | 1150                   | 1100                    | 260              | 1400                     |
| SHIMLA         | POTATO FRESH | 1600                   | 1900                   | 1700                    | 22               | 2200                     |
| SRINAGAR       | POTATO STORE | 1000                   | 1100                   | 1050                    | 150              | 1500                     |