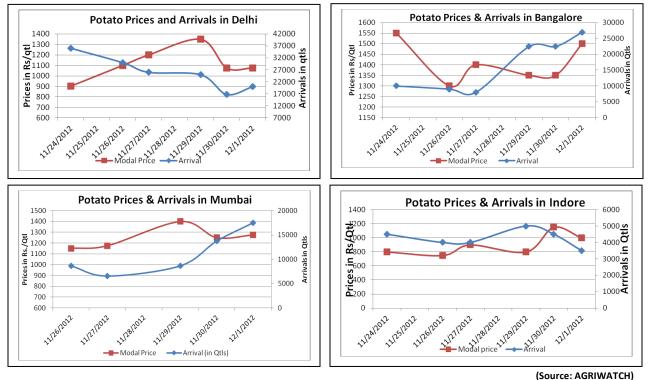

#### **Potato Prices & Arrivals in Producing & Consumption Centers**

Potato Prices & Arrivals in major Mandi as on 1/12/2012

| Mandi                                                    | Ludhiana | Khandauli | Farrukhabad | Kanpur   | Indore   | Ahmedabad | Bangalore |  |  |
|----------------------------------------------------------|----------|-----------|-------------|----------|----------|-----------|-----------|--|--|
| Price (in Qtl)                                           | 700-800  | 1000      | 800         | 800-1000 | 500-1500 | 650-1250  | 1400-1600 |  |  |
| Arrivals (in Qtl)                                        | 5000     | 15000     | 9000        | 15000    | 3500     | 2810      | 27000     |  |  |
| Potato Prices & Arrivals in major Mandi as on 30/11/2012 |          |           |             |          |          |           |           |  |  |
| Mandi                                                    | Ludhiana | Khandauli | Forrukhohod | Koppur   | Indoro   | Abmodobod | Popaloro  |  |  |

| Mandi             | Ludhiana            | Khandauli | Farrukhabad | Kanpur   | Indore   | Ahmedabad | Bangalore |
|-------------------|---------------------|-----------|-------------|----------|----------|-----------|-----------|
| Price (in Qtl)    | 800-850             | 1000      | 900         | 800-1000 | 800-1500 | 650-1250  | 1300-1400 |
| Arrivals (in Qtl) | 6000                | 15000     | 6000        | 14000    | 4500     | 2810      | 22500     |
|                   | (Source: Agriwatch) |           |             |          |          |           |           |