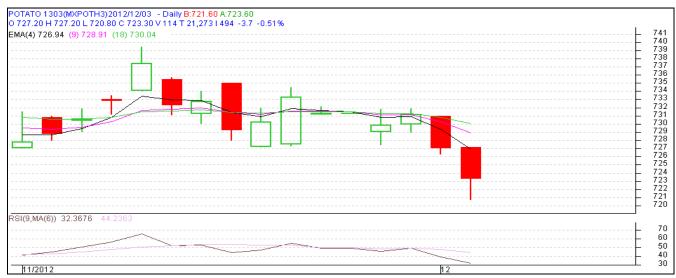

# **Daily Price Chart of MCX- Agra March Contract:**

(Source: AGRIWATCH)

(Source: MCX)

In MCX, March, April and May potato contract prices are declining and open interest is increasing which indicates short build up in market for all the contracts.