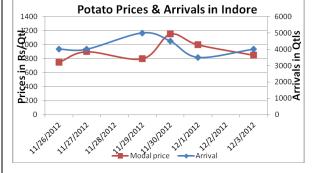

#### **Potato Fundamentals:**

- In Kanpur (U.P) rabi sowing is completed and area is expected to be 20% less compared to previous years area. According to trade sources, though the area is less but production is likely to be more because of the good weather condition and better rains at later stage.
- In Madhya Pradesh, sowing is completed and area under crop is increased by 3%-5% compared to previous year's area. The area has increased because of high prices of potatoes this year.
- In Indore, arrivals and prices are stable from last 2-3 days which are hovering in the range of Rs 800 to Rs1200/ quintal whereas arrivals are hovering in the range of 3500-4500 quintals.
- Meanwhile, in retail market prices of fresh potato are hovering in the range of Rs 1200 to Rs 3000/ quintals whereas prices of stored potato are in the range of Rs 1200 to Rs 2400/ quintal.

### **Potato Prices & Arrivals in Producing & Consumption Centers**

(Source: AGRIWATCH)