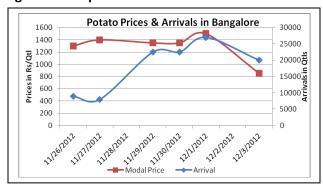

### **Potato Prices & Arrivals in Producing & Consumption Centers**

(Source: AGRIWATCH)