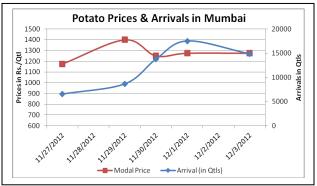

### **Potato Prices & Arrivals in Producing & Consumption Centers**

(Source: AGRIWATCH)