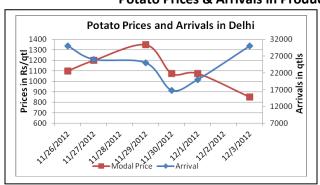

### **Potato Prices & Arrivals in Producing & Consumption Centers**

(Source: AGRIWATCH)