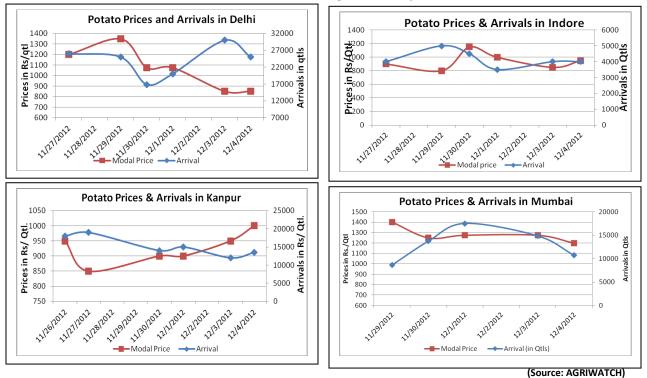

## Potato Prices & Arrivals in Producing & Consumption Centers

Potato Prices & Arrivals in major Mandi as on 4/12/2012

| Mandi                                                   | Ludhiana | Khandauli | Farrukhabad | Kanpur   | Indore   | Ahmedabad | Bangalore |  |
|---------------------------------------------------------|----------|-----------|-------------|----------|----------|-----------|-----------|--|
| Price (in Qtl)                                          | 500-600  | 900-1000  | 600-700     | 700-1100 | 500-1300 | 650-1250  | 1200-1400 |  |
| Arrivals (in Qtl)                                       | 5000     | 35000     | 10000       | 13500    | 4000     | 7887      | 3600      |  |
| Potato Prices & Arrivals in major Mandi as on 3/12/2012 |          |           |             |          |          |           |           |  |
| Mandi                                                   | Ludhiono | Khondouli | Forrukhohod | Konnur   | Indoro   | Abmodobod | Pangalara |  |

| Mandi               | Ludhiana | Khandauli | Farrukhabad | Kanpur   | Indore   | Ahmedabad | Bangalore  |
|---------------------|----------|-----------|-------------|----------|----------|-----------|------------|
| Price (in Qtl)      | 600-650  | 800-1000  | 600-700     | 900-1000 | 500-1200 | 700-1250  | 800-900    |
| Arrivals (in Qtl)   | 5000     | 20000     | 10000       | 6000     | 4000     | 2560      | 2000       |
| (Source: Agriwatch) |          |           |             |          |          |           | Agriwatch) |