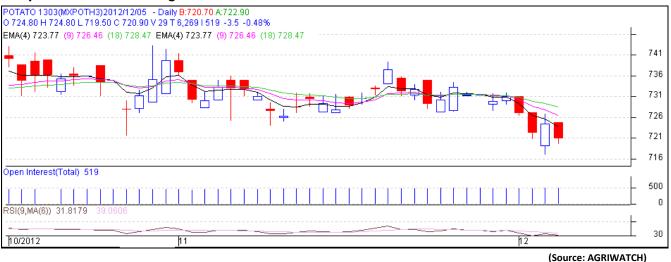

# MCX- Potato Futures Analysis: (as on 4<sup>th</sup> Dec 2012)

(Source: MCX)

### Daily Price Chart of MCX- Agra March Contract:

Potato future for March delivery is trading near strong support level of Rs. 720. Closing below this level could drag prices up to Rs. 710 level. On upper side, immediate resistance will be Rs. 727 and then 732.