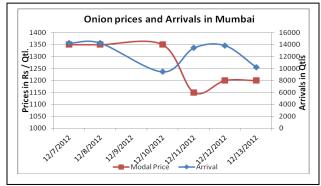

i area is less by 15% compared to previous year's area but the yield is good. So it is expected that the decline in area will be compensated by better yields. Production will be almost similar like last year.
- In Kanpur (U.P), prices are hovering in the range of Rs 725 to Rs 800/ quintal from last 3-4 days. Average arrivals in last 3 days are approximately 18000/ quintal.
- In Indore, prices of potatoes are hovering in the range of Rs 900 to Rs 950/ quintal. According to trade sources, potatoes are coming from local region only.
- In retail market across the country, prices of fresh potato are hovering in the range of Rs 1400 to Rs 2800/ quintal. Fresh potato is arriving in market from Punjab and few parts of U.P.

## **Potato Prices & Arrivals in Producing & Consumption Centers**









(Source: AGRIWATCH)

### Potato Prices & Arrivals in major Mandi as on 13/12/2012

| Mandi             | Ludhiana | Khandauli | Farrukhabad | Kanpur  | Indore   | Ahmedabad | Bangalore |
|-------------------|----------|-----------|-------------|---------|----------|-----------|-----------|
| Price (in Qtl)    | 550-600  | 800-1200  | 500-800     | 700-900 | 500-1400 | Closed    | 800-1700  |
| Arrivals (in Qtl) | 3500     | 23000     | 20000       | 17200   | 8500     | Closed    | 13500     |

## Potato Prices & Arrivals in major Mandi as on 12/12/2012

| Mandi             | Ludhiana | Khandauli | Farrukhabad | Kanpur  | Indore   | Ahmedabad | Bangalore |
|-------------------|----------|-----------|-------------|---------|----------|-----------|-----------|
| Price (in Qtl)    | 600-650