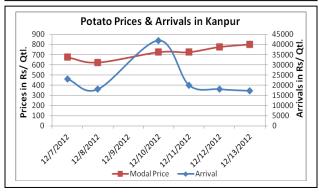

## **Potato Prices & Arrivals in Producing & Consumption Centers**

(Source: AGRIWATCH)

### Potato Prices & Arrivals in major Mandi as on 13/12/2012

| Mandi             | Ludhiana | Khandauli | Farrukhabad | Kanpur  | Indore   | Ahmedabad | Bangalore |
|-------------------|----------|-----------|-------------|---------|----------|-----------|-----------|
| Price (in Qtl)    | 550-600  | 800-1200  | 500-800     | 700-900 | 500-1400 | Closed    | 800-1700  |
| Arrivals (in Qtl) | 3500     | 23000     | 20000       | 17200   | 8500     | Closed    | 13500     |

## Potato Prices & Arrivals in major Mandi as on 12/12/2012

| Mandi             | Ludhiana | Khandauli | Farrukhabad | Kanpur  | Indore   | Ahmedabad | Bangalore |
|-------------------|----------|-----------|-------------|---------|----------|-----------|-----------|
| Price (in Qtl)    | 600-650  | 900-1200  | 500-800     | 650-900 | 500-1300 | 500-1100  | 1000-1800 |
| Arrivals (in Qtl) | 2500     | 64000     | 20000       | 18000   | 9000     | 8294      | 3400      |