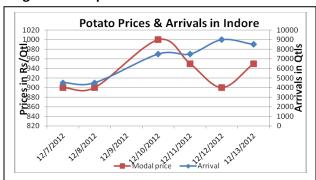

## **Potato Prices & Arrivals in Producing & Consumption Centers**

(Source: AGRIWATCH)

### Potato Prices & Arrivals in major Mandi as on 13/12/2012

| Mandi             | Ludhiana | Khandauli | Farrukhabad | Kanpur  | Indore   | Ahmedabad | Bangalore |
|-------------------|----------|-----------|-------------|---------|----------|-----------|-----------|
| Price (in Qtl)    | 550-600  | 800-1200  | 500-800     | 700-900 | 500-1400 | Closed    | 800-1700  |
| Arrivals (in Qtl) | 3500     | 23000     | 20000       | 17200   | 8500     | Closed    | 13500     |

## Potato Prices & Arrivals in major Mandi as on 12/12/2012

| Mandi             | Ludhiana | Khandauli | Farrukhabad | Kanpur  | Indore   | Ahmedabad | Bangalore |
|-------------------|----------|-----------|-------------|---------|----------|-----------|-----------|
| Price (in Qtl)    | 600-650  | 900-1200  | 500-800     | 650-900 | 500-1300 | 500-1100  | 1000-1800 |
| Arrivals (in Qtl) | 2500     | 64000     | 20000       | 18000   | 9000     | 8294      | 3400      |