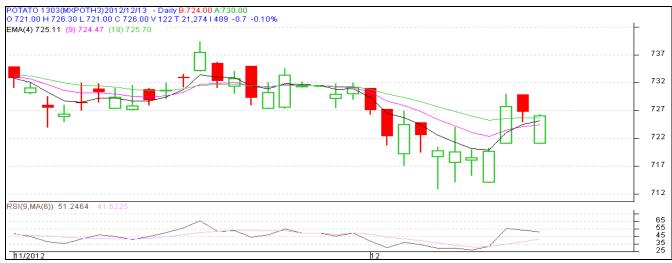

(Source: MCX)

In MCX, March contract both prices and open interest are decreasing which indicates long liquidation in the market. In MCX, April and May contract long build up is seen with decrease in prices and increase in open interest.

# **Daily Price Chart of MCX- Agra March Contract:**

(Source: AGRIWATCH)