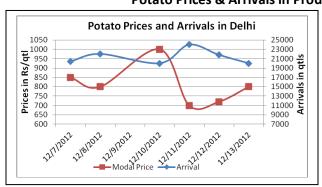

## **Potato Prices & Arrivals in Producing & Consumption Centers**

(Source: AGRIWATCH)

### Potato Prices & Arrivals in major Mandi as on 13/12/2012

| Mandi             | Ludhiana | Khandauli | Farrukhabad | Kanpur  | Indore   | Ahmedabad | Bangalore |
|-------------------|----------|-----------|-------------|---------|----------|-----------|-----------|
| Price (in Qtl)    | 550-600  | 800-1200  | 500-800     | 700-900 | 500-1400 | Closed    | 800-1700  |
| Arrivals (in Qtl) | 3500     | 23000     | 20000       | 17200   | 8500     | Closed    | 13500     |

## Potato Prices & Arrivals in major Mandi as on 12/12/2012

| Mandi             | Ludhiana | Khandauli | Farrukhabad | Kanpur  | Indore   | Ahmedabad | Bangalore |
|-------------------|----------|-----------|-------------|---------|----------|-----------|-----------|
| Price (in Qtl)    | 600-650  | 900-1200  | 500-800     | 650-900 | 500-1300 | 500-1100  | 1000-1800 |
| Arrivals (in Qtl) | 2500     | 64000     | 20000       | 18000   | 9000     | 8294      | 3400      |