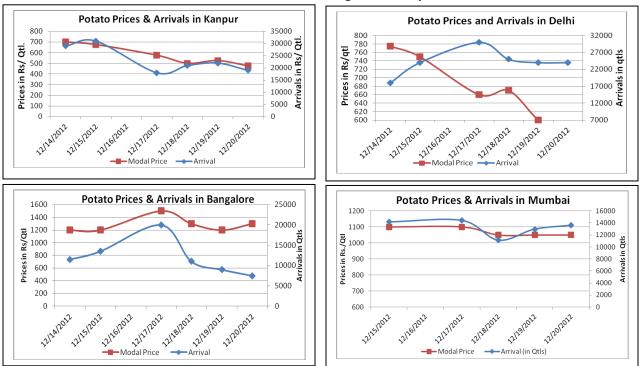

### Potato Prices & Arrivals in Producing & Consumption Centers

(Source: AGRIWATCH)