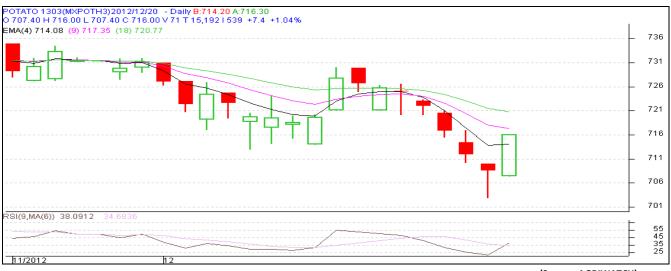

## MCX- Potato Futures Analysis: (as on 20<sup>th</sup> Dec 2012)

### Daily Price Chart of MCX- Agra March Contract:

(Source: AGRIWATCH)

| Centre     | Wholesale<br>Prices (Rs/<br>qtl) | Retail<br>Price<br>(Rs/ kg) | Centre          | Wholesale<br>Prices (Rs/<br>qtl) | Retail Price<br>(Rs/ kg) |  |
|------------|----------------------------------|-----------------------------|-----------------|----------------------------------|--------------------------|--|
| NORTH ZONE |                                  |                             | EAST ZONE       |                                  |                          |  |
| CHANDIGARH | 900                              | 10                          | PATNA           | NR                               | NR                       |  |
| DELHI      | 575                              | 15                          | BHAGALPUR       | NR                               | NR                       |  |
| HISAR      | 800                              | 9                           | RANCHI          | NR                               | NR                       |  |
| KARNAL     | 800                              | 10                          | BHUBANESHWAR    | 800                              | 12                       |  |
| SHIMLA     | NR                               | 14                          | CUTTACK         | 800                              | 10                       |  |
| MANDI      | NR                               | 16                          | SAMBALPUR       | 800                              | 14                       |  |
| SRINAGAR   | NR                               | 20                          | KOLKATA         | 1100                             | 13                       |  |
| JAMMU      | 800                              | 16                          | SILIGURI        | 800                              | 12                       |  |
| AMRITSAR   | 1100                             | 15                          | NORTH-EAST ZONE |                                  |                          |  |
| LUDHIANA   | 800                              | 10                          | ITANAGAR        | NR                               | NR                       |  |
| BATHINDA   | 900                              | 15                          | GUWAHATI        | 1000                             | 14                       |  |
| LUCKNOW    | NR                               | NR                          | SHILLONG        | 1300                             | 18                       |  |
| KANPUR     | NR                               | NR                          | AIZWAL          | 2200                             | 30                       |  |
| VARANASI   | NR                               | NR                          | DIMAPUR         | 1500                             | 20                       |  |
| AGRA       | NR                               | NR                          | AGARTALA        | 1450                             | 19                       |  |
| DEHRADUN   | 900                              | 14                          | SOUTH ZONE      |                                  |                          |  |
| WEST ZONE  |                                  |                             | PORT BLAIR      | 2100                             | 24                       |  |
| RAIPUR     | 1400                             | 16                          | HYDERABAD       | 1800                             | 20                       |  |
| PANAJI     | NR                               | NR                          | VIJAYWADA       | 1567                             | 18                       |  |
| AHMEDABAD  | NR                               | NR                          | BENGALURU       | 1700                             | 19                       |  |
| RAJKOT     | NR                               | NR                          | DHARWAD         | 1600                             | 18                       |  |
| BHOPAL     | 1300                             | 15                          | T.PURAM         | NR                               | NR                       |  |
| INDORE     | NR                               | NR                          | ERNAKULAM       | NR                               | NR                       |  |
| GWALIOR    | 900                              | 10                          | KOZHIKODE       | NR                               | NR                       |  |
| JABALPUR   | NR                               | NR                          | PUDUCHERRY      | 2000                             | 22                       |  |
| MUMBAI     | 1050                             | 15                          | CHENNAI         | 1600                             | 20                       |  |
| NAGPUR     | 1305                             | 19                          | DINDIGUL        | 2300                             | 25                       |  |
| JAIPUR     | 600                              | 11                          | THIRUCHIRAPALLI | NR                               | NR                       |  |