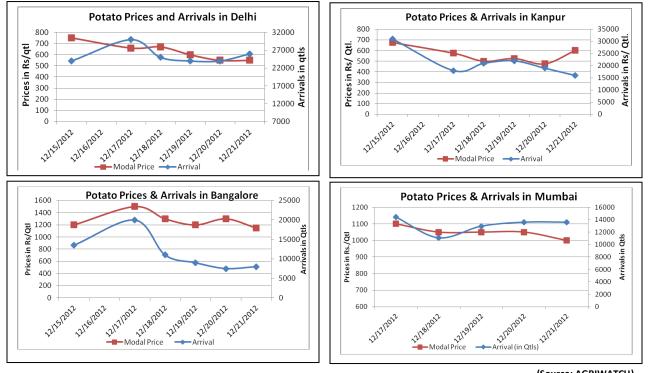

### **Potato Prices & Arrivals in Producing & Consumption Centers**

(Source: AGRIWATCH)

### Potato Prices & Arrivals in major Mandi as on 21/12/2012

| Mandi                                                    | Ludhiana | Khandauli | Farrukhabad | Kanpur  | Indore   | Ahmedabad | Bangalore |  |
|----------------------------------------------------------|----------|-----------|-------------|---------|----------|-----------|-----------|--|
| Price (in Qtl)                                           | 500-600  | 1000-1300 | 350-450     | 550-650 | 500-1100 | 700-1100  | 600-1700  |  |
| Arrivals (in Qtl)                                        | 4000     | 10000     | 22500       | 16000   | 9000     | 14000     | 8000      |  |
| Potato Prices & Arrivals in major Mandi as on 20/12/2012 |          |           |             |         |          |           |           |  |

| Mandi             | Ludhiana | Khandauli | Farrukhabad | Kanpur  | Indore | Ahmedabad           | Bangalore |  |  |
|-------------------|----------|-----------|-------------|---------|--------|---------------------|-----------|--|--|
| Price (in Qtl)    | 300-400  | 700-1250  | 400-500     | 400-550 | -      | 600-1250            | 900-1700  |  |  |
| Arrivals (in Qtl) | 5000     | 6000      | 30000       | 19000   | -      | 16000               | 7500      |  |  |
|                   |          |           |             |         |        | (Source: Agriwatch) |           |  |  |