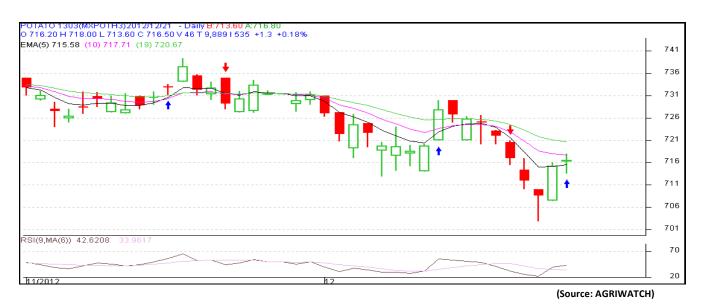

| Symbol | Exchange | Expiry Date | Today's<br>Close<br>Price | Previous<br>Close<br>Price | Net<br>Change | Today's<br>Open<br>Interest | Previous<br>Day Open<br>Interest | Change        |
|--------|----------|-------------|---------------------------|----------------------------|---------------|-----------------------------|----------------------------------|---------------|
| ΡΟΤΑΤΟ | MCX      | 15-Mar-13   | 716.5                     | 716                        | 0.50          | 16050                       | 16170                            | -120          |
| ΡΟΤΑΤΟ | MCX      | 15-Apr-13   | 677                       | 680.5                      | -3.50         | 10680                       | 10620                            | 60            |
| ΡΟΤΑΤΟ | MCX      | 15-May-12   | 676                       | 681                        | -5.00         | 13260                       | 13200                            | 60            |
|        |          |             |                           | Total                      |               |                             |                                  | 0             |
|        | 1        | 1           | 1                         | 1                          | 1             | 1                           | I                                | (Source: MCX) |

# MCX- Potato Futures Analysis: (as on 21<sup>st</sup> Dec 2012)

### Daily Price Chart of MCX- Agra March Contract:

| Centre     | Wholesale<br>Prices (Rs/ qtl) | Retail Price<br>(Rs/ kg) | Centre          | Wholesale Prices<br>(Rs/ qtl) | Retail Price (Rs/<br>kg) |
|------------|-------------------------------|--------------------------|-----------------|-------------------------------|--------------------------|
| NORTH ZONE |                               |                          | EAST ZONE       |                               |                          |
| CHANDIGARH | 900                           | 10                       | PATNA           | 1300                          | 15                       |
| DELHI      | 550                           | 15                       | BHAGALPUR       | 1000                          | 12                       |
| HISAR      | 800                           | 9                        | RANCHI          | NR                            | NR                       |
| KARNAL     | 810                           | 10                       | BHUBANESHWAR    | 820                           | 12                       |
| SHIMLA     | 2000                          | 14                       | CUTTACK         | 800                           | 10                       |
| MANDI      | 1400                          | 16                       | SAMBALPUR       | 800                           | 14                       |
| SRINAGAR   | NR                            | 20                       | KOLKATA         | 1100                          | 13                       |
| JAMMU      | 700                           | 15                       | SILIGURI        | 800                           | 12                       |
| AMRITSAR   | 1100                          | 15                       | NORTH-EAST ZONE |                               |                          |
| LUDHIANA   | NR                            | NR                       | ITANAGAR        | NR                            | NR                       |
| BATHINDA   | 400                           | 9                        | GUWAHATI        | 1000                          | 14                       |
| LUCKNOW    | 800                           | 10                       | SHILLONG        | 1300                          | 18                       |
| KANPUR     | 600                           | 8                        | AIZWAL          | 2200                          | 30                       |
| VARANASI   | 1500                          | 16                       | DIMAPUR         | 1500                          | 20                       |
| AGRA       | 900                           | 10                       | AGARTALA        | 1450                          | 19                       |
| DEHRADUN   | 900                           | 14                       | SOUTH ZONE      |                               |                          |
| WEST ZONE  |                               |                          | PORT BLAIR      | 2100                          | 24                       |
| RAIPUR     | 1400                          | 16                       | HYDERABAD       | 1600                          | 18                       |
| PANAJI     | NR                            | NR                       | VIJAYWADA       | 1567                          | 18                       |
| AHMEDABAD  | 1300                          | 18                       | BENGALURU       | 1700                          | 19                       |
| RAJKOT     | 1325                          | 16                       | DHARWAD         | 1600                          | 18                       |
| BHOPAL     | 1300                          | 15                       | T.PURAM         | 2700                          | 30                       |
| INDORE     | NR                            | 12                       | ERNAKULAM       | 2500                          | 27                       |
| GWALIOR    | 900                           | 10                       | KOZHIKODE       | 2000                          | 23                       |
| JABALPUR   | NR                            | NR                       | PUDUCHERRY      | 2000                          | 22                       |
| MUMBAI     | 1050                          | 15                       | CHENNAI         | 1600                          | 20                       |
| NAGPUR     | 1305                          | 19                       | DINDIGUL        | 2300                          | 25                       |
| JAIPUR     | 600                           | 11                       | THIRUCHIRAPALLI | 1900                          | 20                       |