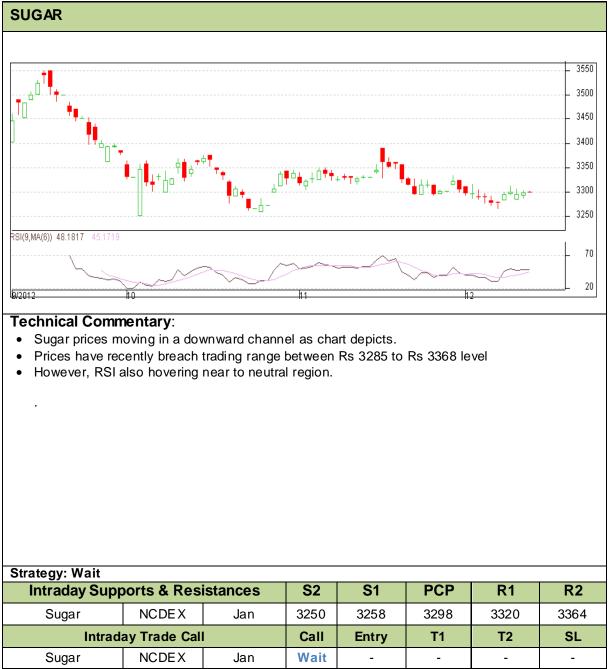

## Commodity: Sugar Contract: January

## Exchange: NCDEX Expiry: Jan 20<sup>th</sup>, 2012

Do not carry forward the position until the next day.