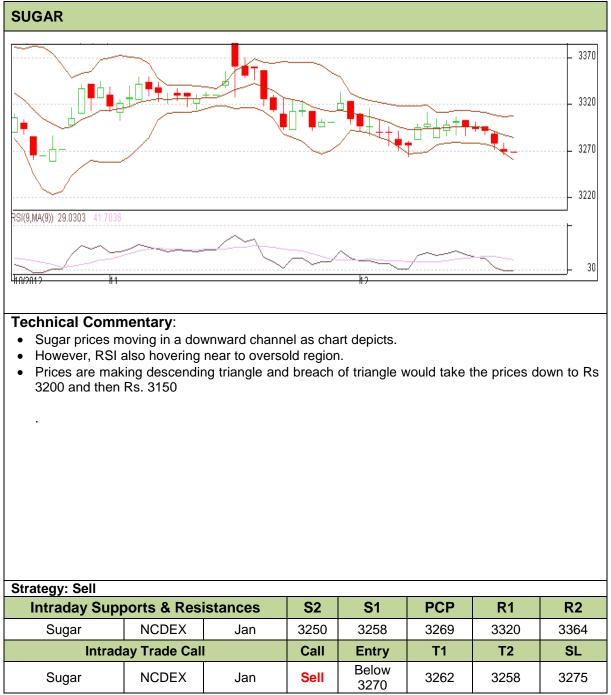

## Commodity: Sugar Contract: January

## Exchange: NCDEX Expiry: Jan 20<sup>th</sup>, 2012

Do not carry forward the position until the next day.