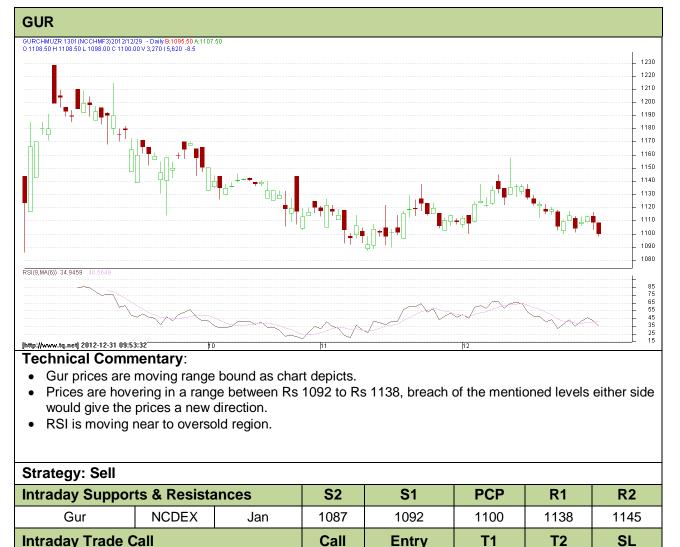

# Commodity: Gur Contract: January

## Exchange: NCDEX Expiry: January 20<sup>th</sup>, 2012

Gur NCDEX Jan 5 Do not carry forward the position until the next day.