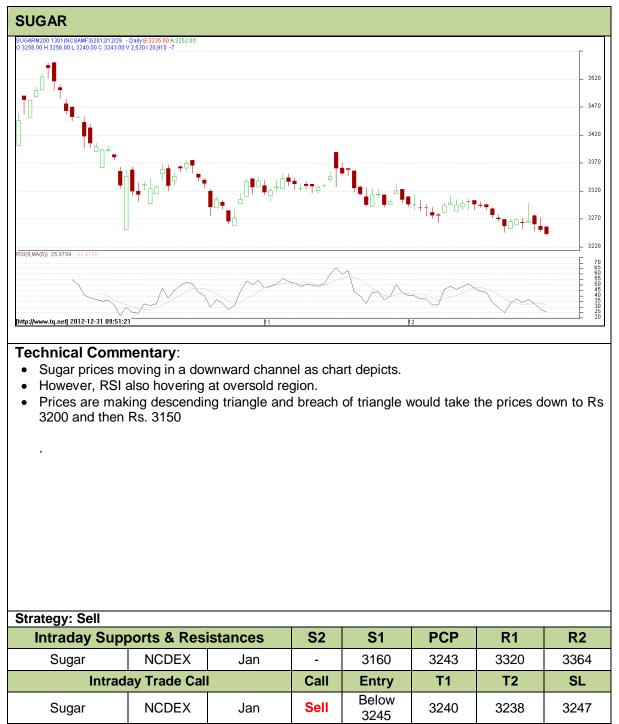

# Commodity: Sugar Contract: January

## Exchange: NCDEX Expiry: Jan 20<sup>th</sup>, 2012

Do not carry forward the position until the next day.