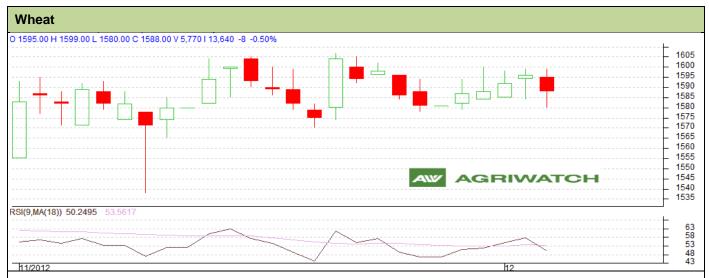

## **Technical Commentary:**

- Candlesticks chart shows sideward movement and Candlestick Chart depicts Consolidation.
- In yesterday's trading session fall in OI and price indicates towards Long Liquidation.
- Oscillator RSI is in neutral Zone.
- Price closed between 9 and 18 days EMA.

| Strategy: Sell from Entry level                        |       |         |      |            |      |      |      |
|--------------------------------------------------------|-------|---------|------|------------|------|------|------|
| Intraday Supports & Resistances                        |       |         | S2   | S1         | PCP  | R1   | R2   |
| Wheat                                                  | NCDEX | January | 1570 | 1579       | 1588 | 1608 | 1617 |
| Intraday Trade Call*                                   |       |         | Call | Entry      | T1   | T2   | SL   |
| Wheat                                                  | NCDEX | January | Sell | Below 1595 | 1585 | 1581 | 1604 |
| *Do not carry forward the position until the next day. |       |         |      |            |      |      |      |