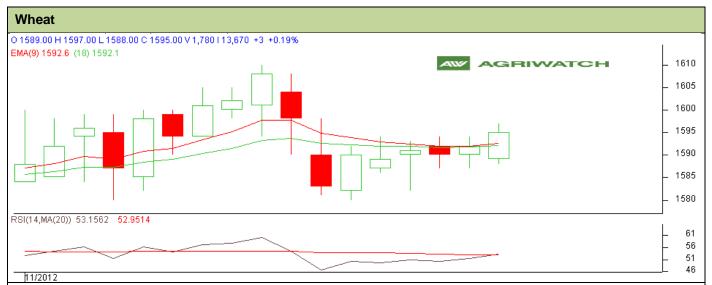

## **Technical Commentary:**

- Candlesticks chart shows upward movement and Candlestick Chart depicts Bullishness.
- In yesterday's trading session rise in OI but fall in price indicates towards Short Buildup.
- Oscillator RSI is in neutral Zone.
- Price closed above 9 and 18 days EMA.

**Strategy: Buy from Entry level** 

| Intraday Supports & Resistances                        |       |         | S2   | S1        | PCP  | R1        | R2   |
|--------------------------------------------------------|-------|---------|------|-----------|------|-----------|------|
| Wheat                                                  | NCDEX | January | 1562 | 1573      | 1595 | 1599      | 1606 |
| Intraday Trade Call*                                   |       |         | Call | Entry     | T1   | <b>T2</b> | SL   |
| Wheat                                                  | NCDEX | January | Buy  | 1587-1590 | 1594 | 1597      | 1581 |
| *Do not carry forward the position until the next day. |       |         |      |           |      |           |      |