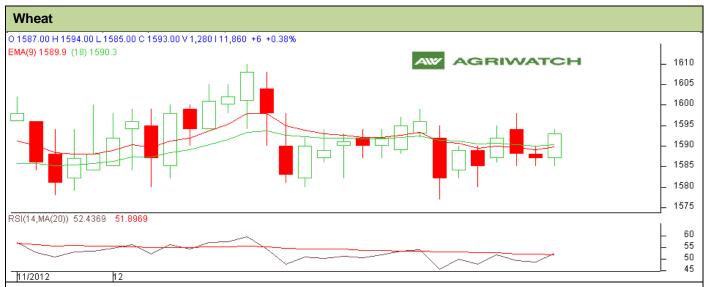

## **Technical Commentary:**

- Candlesticks chart shows sideward movement and Candlestick Chart depicts Consolidation.
- In yesterday's trading session fall in OI and rise in Price indicates towards Short Covering.
- Oscillator RSI is in neutral Zone.
- Price closed above 9 and 18 days EMA.

| <b>Strategy:</b> | Buy fro | m Entry | level |
|------------------|---------|---------|-------|
|                  |         |         |       |

| Intraday Supports & Resistances                        |       | S2      | S1    | PCP       | R1   | R2   |      |  |  |
|--------------------------------------------------------|-------|---------|-------|-----------|------|------|------|--|--|
| Wheat                                                  | NCDEX | January | 1571  | 1577      | 1593 | 1598 | 1612 |  |  |
| Intraday Trade Call*                                   |       | Call    | Entry | T1        | T2   | SL   |      |  |  |
| Wheat                                                  | NCDEX | January | Buy   | 1586-1588 | 1592 | 1595 | 1581 |  |  |
| *Do not carry forward the position until the next day. |       |         |       |           |      |      |      |  |  |