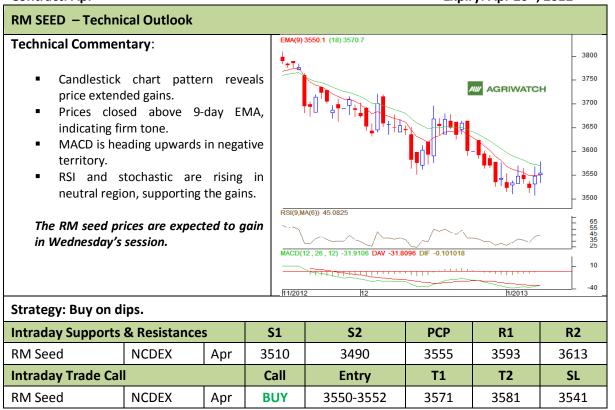

Commodity: Soybean Exchange: NCDEX Contract: Feb Expiry: Feb 20<sup>th</sup>, 2012



<sup>\*</sup> Do not carry-forward the position next day.



Commodity: Rapeseed/Mustard Exchange: NCDEX
Contract: Apr Expiry: Apr 20<sup>th</sup>, 2012



<sup>\*</sup> Do not carry-forward the position next day.

## Disclaimer

The information and opinions contained in the document have been compiled from sources believed to be reliable. The company does not warrant its accuracy, completeness and correctness. Use of data and information contained in this report is at your own risk. This document is not, and should not be construed as, an offer to sell or solicitation to buy any commodities. This document may not be reproduced, distributed or published, in whole or in part, by any recipient hereof for any purpose without prior permission from the Company. IASL and its affiliates and/or their officers, directors and employees may have positions in any commodities mentioned in this document (or in any related investment) and may from time to