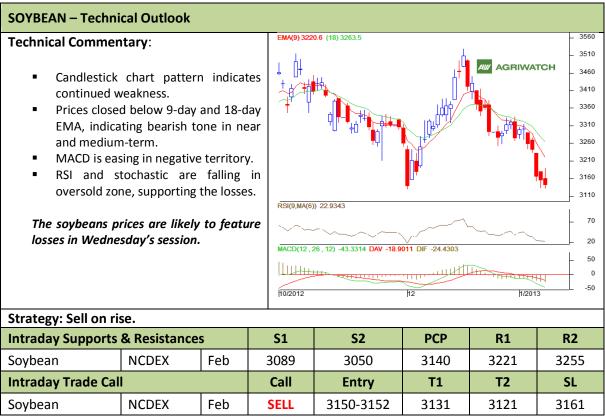

Commodity: Soybean Exchange: NCDEX Contract: Feb Expiry: Feb 20<sup>th</sup>, 2012

<sup>\*</sup> Do not carry-forward the position next day.

Commodity: Rapeseed/Mustard Exchange: NCDEX
Contract: Apr Expiry: Apr 20<sup>th</sup>, 2012