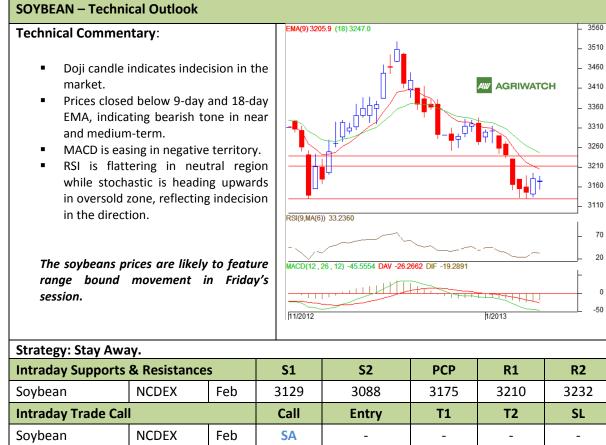

#### Commodity: Soybean Contract: Feb

### Exchange: NCDEX Expiry: Feb 20<sup>th</sup>, 2012

\* Do not carry-forward the position next day.