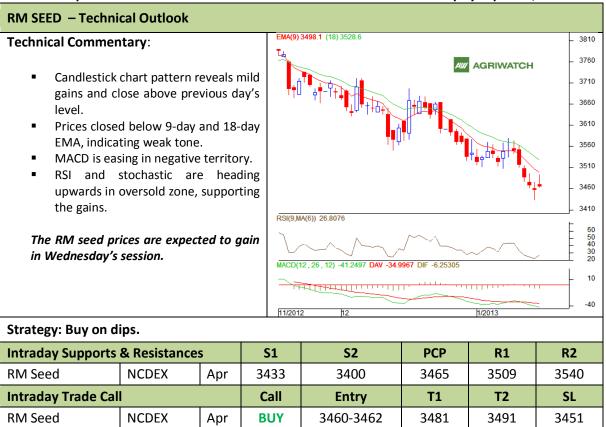

Commodity: Soybean Exchange: NCDEX Contract: Feb Expiry: Feb 20<sup>th</sup>, 2012

<sup>\*</sup> Do not carry-forward the position next day.

Commodity: Rapeseed/Mustard Exchange: NCDEX
Contract: Apr Expiry: Apr 20<sup>th</sup>, 2012

<sup>\*</sup> Do not carry-forward the position next day.