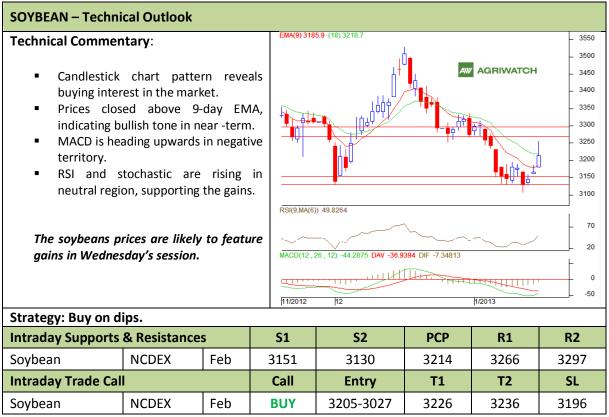

Commodity: Soybean Exchange: NCDEX Contract: Feb Expiry: Feb 20<sup>th</sup>, 2012

<sup>\*</sup> Do not carry-forward the position next day.

Commodity: Rapeseed/Mustard Exchange: NCDEX
Contract: Apr Expiry: Apr 20<sup>th</sup>, 2012