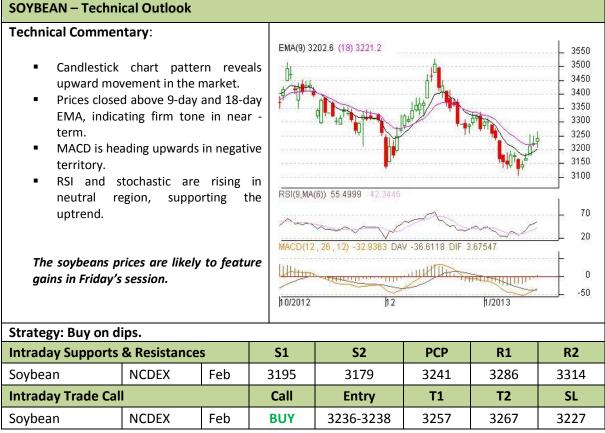

## Commodity: Soybean Contract: Feb

## Exchange: NCDEX Expiry: Feb 20<sup>th</sup>, 2012

\* Do not carry-forward the position next day.