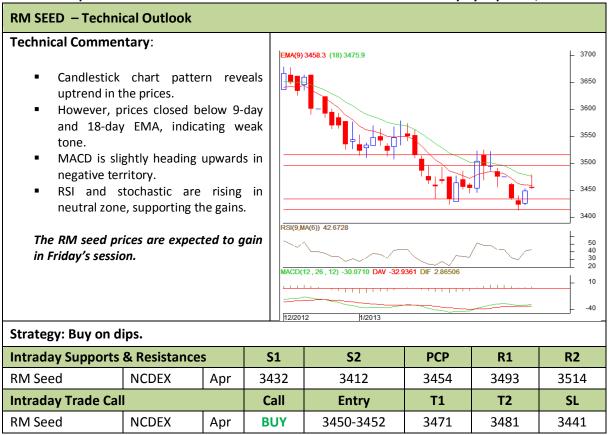

Commodity: Soybean Exchange: NCDEX Contract: Feb Expiry: Feb 20<sup>th</sup>, 2012



<sup>\*</sup> Do not carry-forward the position next day.



Commodity: Rapeseed/Mustard Exchange: NCDEX
Contract: Apr Expiry: Apr 20<sup>th</sup>, 2012



<sup>\*</sup> Do not carry-forward the position next day.

## Disclaimer

The information and opinions contained in the document have been compiled from sources believed to be reliable. The company does not warrant its accuracy, completeness and correctness. Use of data and information contained in this report is at your own risk. This document is not, and should not be construed as, an offer to sell or solicitation to buy any commodities. This document may not be reproduced, distributed or published, in whole or in part, by any recipient hereof for any purpose without prior permission from the Company. IASL and its affiliates and/or their officers, directors and employees may have positions in any commodities mentioned in this document (or in any related investment) and may from time to