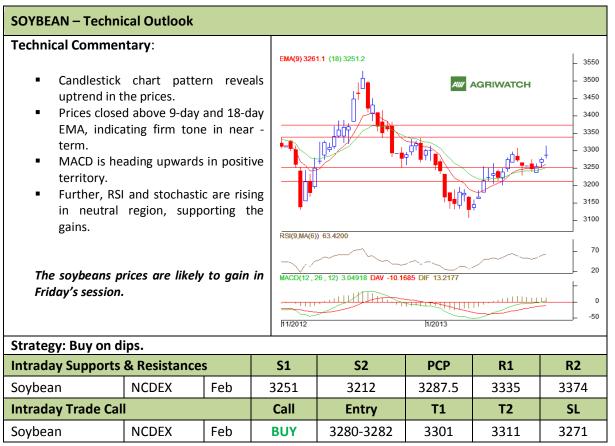

Commodity: Soybean Exchange: NCDEX Contract: Feb Expiry: Feb 20<sup>th</sup>, 2012

<sup>\*</sup> Do not carry-forward the position next day.

Commodity: Rapeseed/Mustard Exchange: NCDEX
Contract: Apr Expiry: Apr 20<sup>th</sup>, 2012