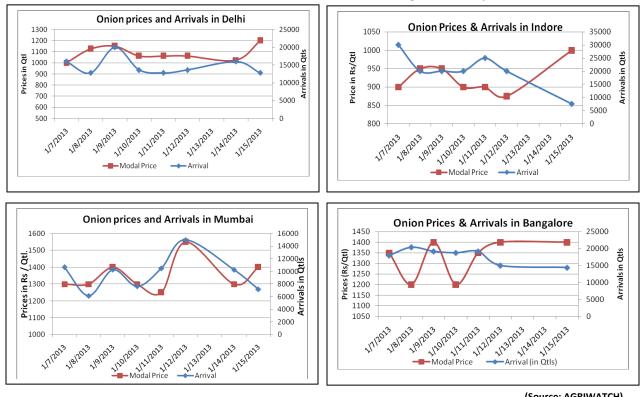

### **Onion Fundamentals:**

- Wholesale Onion prices have increased by 50-100/Qtl in Delhi, Mumbai and Indore center due to lower supply as some markets were closed on account of "Maha Sankranti".
- As per market sources, rabi crop in Gujarat region could be down by 40-50% as compared to last year ٠ due to water shortage.
- As per initial estimate, rabi onion crop in Maharashtra and Karanataka could be down by 35% and • 25% respectively due to less acreage and shortage of water.
- Wholesale prices and retail prices are ruling much high than last year at the same time due to lower • supply from producing regions and lower production estimate of next rabi season.
- Prices are expected to firm in coming months also. Lower rabi production could affect the supply in • summer season.

#### **Onion wholesale Prices & Arrivals in Producing & Consumption Centers**

(Source: AGRIWATCH)