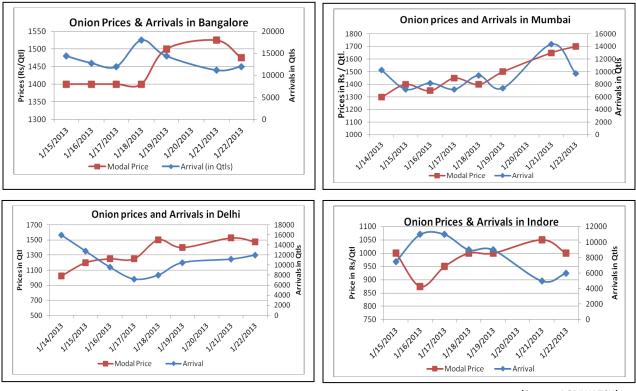

### **Onion wholesale Prices & Arrivals in Producing & Consumption Centers**

(Source: AGRIWATCH)