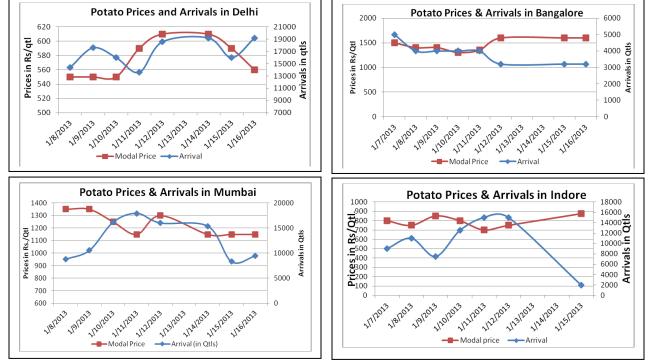

#### Potato Wholesale Prices & Arrivals trend in Consumption Centers

(Source: AGRIWATCH)

#### Potato Prices & Arrivals in major Mandi as on 16/01/2013

| Mandi                                                    | Ludhiana                          | Khandauli | Farrukhabad | Kanpur  | Indore   | Ahmedabad | Bangalore |  |
|----------------------------------------------------------|-----------------------------------|-----------|-------------|---------|----------|-----------|-----------|--|
| Price (in Qtl)                                           | 480-520                           | 700-800   | 445         | 550-750 | 500-1100 | 700-950   | 1400-1800 |  |
| Arrivals (in Qtl)                                        | 2500                              | 4800      | 32000       | 12800   | 5000     | 5611      | 3200      |  |
| Potato Prices & Arrivals in major Mandi as on 15/01/2013 |                                   |           |             |         |          |           |           |  |
| Mandi                                                    | di Ludhiana Khandauli Farrukhabad |           | Farrukhabad | Kanpur  | Indore   | Ahmedabad | Bangalore |  |
| Price (in Qtl)                                           | 480-520                           | 700-800   | 450         | 550-750 | 500-1250 | Closed    | 1400-1800 |  |
| Arrivals (in Qtl)                                        | 2500                              | 4800      | 50000       | 13600   | 2000     | Closed    | 3200      |  |

(Source: Agriwatch)

Small Farmers' Agribusiness Consortium