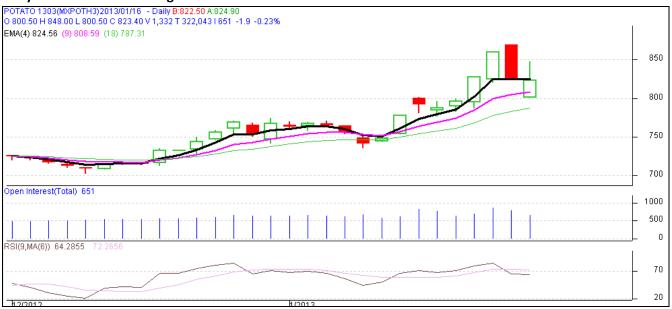

#### MCX- Potato Futures Analysis: (as on 16th Jan 2013)

| Symbol | Exchange | Expiry Date | Today's<br>Close Price | Previous<br>Close Price | Net Change | Today's<br>Open<br>Interest | Previous<br>Day Open<br>Interest | Change |
|--------|----------|-------------|------------------------|-------------------------|------------|-----------------------------|----------------------------------|--------|
| ΡΟΤΑΤΟ | MCX      | 15-Mar-13   | 823.4                  | 825.3                   | -1.90      | 19530                       | 23370                            | -3840  |
| ΡΟΤΑΤΟ | MCX      | 15-Apr-13   | 821                    | 826.6                   | -5.60      | 9090                        | 9690                             | -600   |
| ΡΟΤΑΤΟ | MCX      | 15-May-12   | 832.2                  | 841.4                   | -9.20      | 23160                       | 24870                            | -1710  |
|        |          |             |                        | Total                   |            |                             |                                  | -6150  |

(Source: MCX)

#### Daily Price Chart of MCX- Agra March Contract:

(Source: AGRIWATCH RESEARCH)