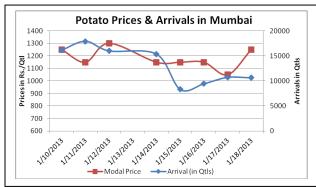

## **Potato Wholesale Prices & Arrivals trend in Consumption Centers**

(Source: AGRIWATCH)

#### Potato Prices & Arrivals in major Mandi as on 18/01/2013

| Mandi             | Ludhiana | Khandauli | Farrukhabad | Kanpur  | Indore   | Ahmedabad | Bangalore |
|-------------------|----------|-----------|-------------|---------|----------|-----------|-----------|
| Price (in QtI)    | 480-520  | 600-700   | 475-525     | 550-750 | 500-1200 | 750-1050  | 1200-2000 |
| Arrivals (in Qtl) | 2500     | 2000      | 10000       | 18000   | 12500    | 8138      | 6000      |

## Potato Prices & Arrivals in major Mandi as on 17/01/2013

| Mandi             | Ludhiana | Khandauli | Farrukhabad | Kanpur  | Indore   | Ahmedabad | Bangalore |
|-------------------|----------|-----------|-------------|---------|----------|-----------|-----------|
| Price (in QtI)    | 480-520  | 600-650   | 443         | 550-750 | 500-1100 | 750-1050  | 1400-1800 |
| Arrivals (in Qtl) | 2500     | 1920      | 16000       | 11200   | 10000    | 8138      | 2500      |