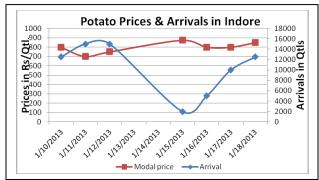

## **Potato Wholesale Prices & Arrivals trend in Consumption Centers**

(Source: AGRIWATCH)

#### Potato Prices & Arrivals in major Mandi as on 18/01/2013

| Mandi             | Ludhiana | Khandauli | Farrukhabad | Kanpur  | Indore   | Ahmedabad | Bangalore |
|-------------------|----------|-----------|-------------|---------|----------|-----------|-----------|
| Price (in QtI)    | 480-520  | 600-700   | 475-525     | 550-750 | 500-1200 | 750-1050  | 1200-2000 |
| Arrivals (in Qtl) | 2500     | 2000      | 10000       | 18000   | 12500    | 8138      | 6000      |

## Potato Prices & Arrivals in major Mandi as on 17/01/2013

| Mandi             | Ludhiana | Khandauli | Farrukhabad | Kanpur  | Indore   | Ahmedabad | Bangalore |
|-------------------|----------|-----------|-------------|---------|----------|-----------|-----------|
| Price (in QtI)    | 480-520  | 600-650   | 443         | 550-750 | 500-1100 | 750-1050  | 1400-1800 |
| Arrivals (in Qtl) | 2500     | 1920      | 16000       | 11200   | 10000    | 8138      | 2500      |