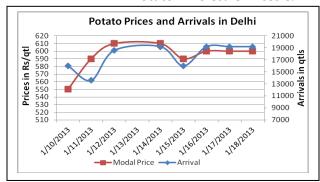

## **Potato Wholesale Prices & Arrivals trend in Consumption Centers**

(Source: AGRIWATCH)

#### Potato Prices & Arrivals in major Mandi as on 18/01/2013

| Mandi             | Ludhiana | Khandauli | Farrukhabad | Kanpur  | Indore   | Ahmedabad | Bangalore |
|-------------------|----------|-----------|-------------|---------|----------|-----------|-----------|
| Price (in QtI)    | 480-520  | 600-700   | 475-525     | 550-750 | 500-1200 | 750-1050  | 1200-2000 |
| Arrivals (in Qtl) | 2500     | 2000      | 10000       | 18000   | 12500    | 8138      | 6000      |

## Potato Prices & Arrivals in major Mandi as on 17/01/2013

| Mandi             | Ludhiana | Khandauli | Farrukhabad | Kanpur  | Indore   | Ahmedabad | Bangalore |
|-------------------|----------|-----------|-------------|---------|----------|-----------|-----------|
| Price (in QtI)    | 480-520  | 600-650   | 443         | 550-750 | 500-1100 | 750-1050  | 1400-1800 |
| Arrivals (in Qtl) | 2500     | 1920      | 16000       | 11200   | 10000    | 8138      | 2500      |