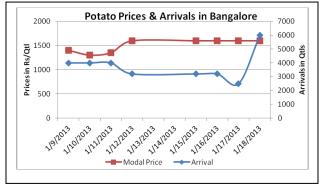

#### **Potato Fundamentals:**

- In MCX, March contract prices have hit upper circuit by 4% as speculators are taking long positions due to lower arrivals in spot markets which have also affected futures market.
- Arrivals which were low 4-5 days back have started recovering in all the markets as festive seasons are over and farmers are bringing maximum of their produce in the markets.
- In Bangalore, arrivals are coming from Indore, Hyderabad and local region which are contributing approximately 30%, 50% and 20% respectively. According to trade sources, maximum prices are being fetched by local region potato at Rs 1600 to Rs 1800/ quintal.
- In North East region maximum retail prices were seen in Dimapur at Rs 2000/ quintal and lowest prices were at Guwahati at Rs 1200/ quintal.

## **Potato Wholesale Prices & Arrivals trend in Consumption Centers**

(Source: AGRIWATCH)

#### Potato Prices & Arrivals in major Mandi as on 18/01/2013

| Mandi             | Ludhiana | Khandauli | Farrukhabad | Kanpur  | Indore   | Ahmedabad | Bangalore |
|-------------------|----------|-----------|-------------|---------|----------|-----------|-----------|
| Price (in QtI)    | 480-520  | 600-700   | 475-525     | 550-750 | 500-1200 | 750-1050  | 1200-2000 |
| Arrivals (in Qtl) | 2500     | 2000      | 10000       | 18000   | 12500    | 8138      | 6000      |

## Potato Prices & Arrivals in major Mandi as on 17/01/2013

| Mandi             | Ludhiana | Khandauli | Farrukhabad | Kanpur  | Indore   | Ahmedabad | Bangalore |
|-------------------|----------|-----------|-------------|---------|----------|-----------|-----------|
| Price (in QtI)    | 480-520  | 600-650   | 443         | 550-750 | 500-1100 | 750-1050  | 1400-1800 |
| Arrivals (in Qtl) | 2500     | 1920      | 16000       | 11200   | 10000    | 8138      | 2500      |