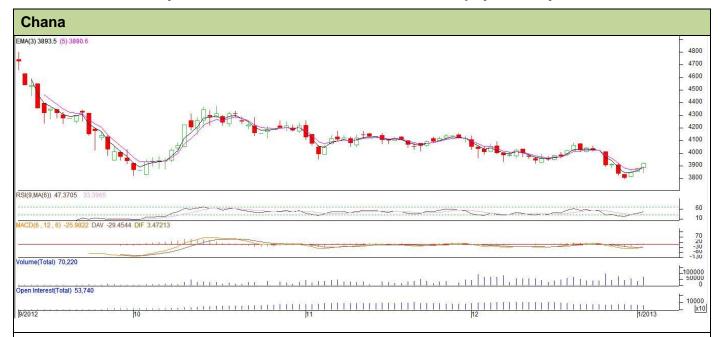

## **Technical Commentary:**

- Candlestick chart reveals fresh buying interest in market.
- MACD hovering into negative zone suggests towards weakness in market.
- However, Oscillator RSI is moving up in neutral region which hints towards further rise in prices.
- In yesterday's market, rise in prices with rise in OI hints towards possible long build-up in market.

| Strategy: Buy on dips.          |       |         |            |            |      |      |      |
|---------------------------------|-------|---------|------------|------------|------|------|------|
| Intraday Supports & Resistances |       |         | <b>S</b> 1 | S2         | PCP  | R1   | R2   |
| Chana                           | NCDEX | January | 3801       | 3751       | 3951 | 4004 | 4083 |
| Intraday Trade Call*            |       |         | Call       | Entry      | T1   | T2   | SL   |
|                                 |       |         |            |            |      |      |      |
| Chana                           | NCDEX | January | Buy        | Above 3921 | 3961 | 3979 | 3895 |