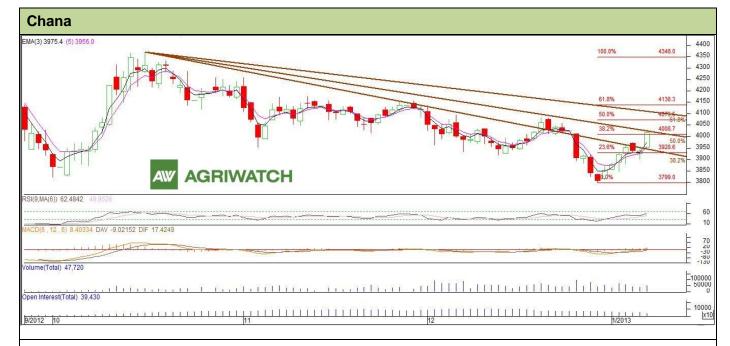

## Technical Commentary:

- Candlestick chart reveals renewed buying interest in market.
- MACD hovering into positive zone suggests towards firmness in market.
- Oscillator RSI is also moving up in neutral region which hints towards further rise in prices.
- In yesterday's market, rise in prices and fall in OI hints towards possible short covering witnessed in market.

| Strategy: Buy on Dips                                  |       |         |      |            |      |      |      |
|--------------------------------------------------------|-------|---------|------|------------|------|------|------|
| Intraday Supports & Resistances                        |       |         | S1   | S2         | PCP  | R1   | R2   |
| Chana                                                  | NCDEX | January | 3928 | 3891       | 4018 | 4083 | 4138 |
| Intraday Trade Call*                                   |       |         | Call | Entry      | T1   | T2   | SL   |
| Chana                                                  | NCDEX | January | Buy  | Above 3991 | 4040 | 4071 | 3951 |
| *Do not carry forward the position until the next day. |       |         |      |            |      |      |      |