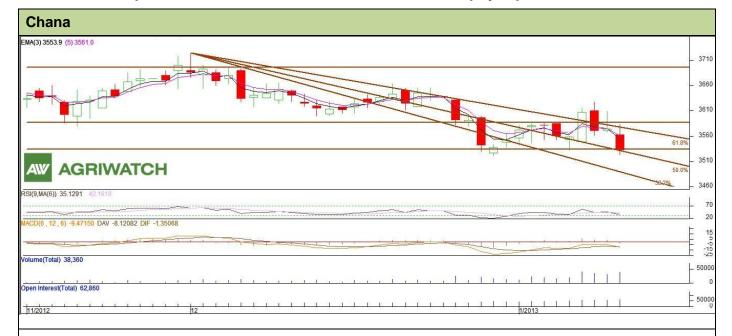

## **Technical Commentary:**

- Candlestick chart reveals selling interest in market.
- MACD hovering into negative zone suggests towards weakness in market.
- Oscillator RSI is also moving down in neutral region which hints towards further decline in prices.
- In yesterday's market, fall in prices with rise in Volume and OI hints towards possible short covering witnessed in market.

| Strategy: Sell                                         |       |       |      |            |      |      |      |
|--------------------------------------------------------|-------|-------|------|------------|------|------|------|
| Intraday Supports & Resistances                        |       |       | S1   | S2         | PCP  | R1   | R2   |
| Chana                                                  | NCDEX | April | 3501 | 3451       | 3532 | 3652 | 3695 |
| Intraday Trade Call*                                   |       |       | Call | Entry      | T1   | T2   | SL   |
| Chana                                                  | NCDEX | April | sell | Below 3561 | 3522 | 3510 | 3589 |
| *Do not carry forward the position until the next day. |       |       |      |            |      |      |      |