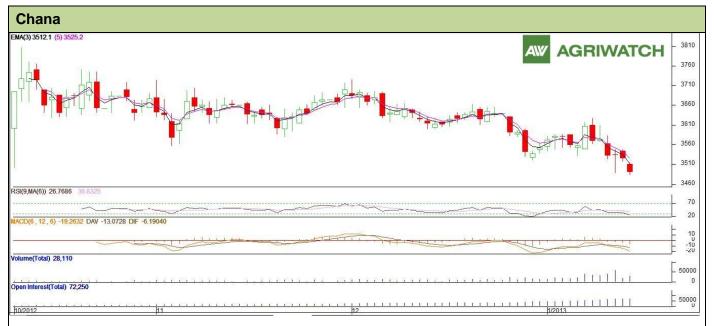

## **Technical Commentary:**

- Candlestick chart reveals selling interest in market.
- MACD hovering into negative zone suggests towards weakness in market.
- Oscillator RSI is also moving down in oversold region which hints cautions bulls.
- In yesterday's market, fall in prices with fell in Volume and OI hints towards possible consolidation phase witnessed in market.