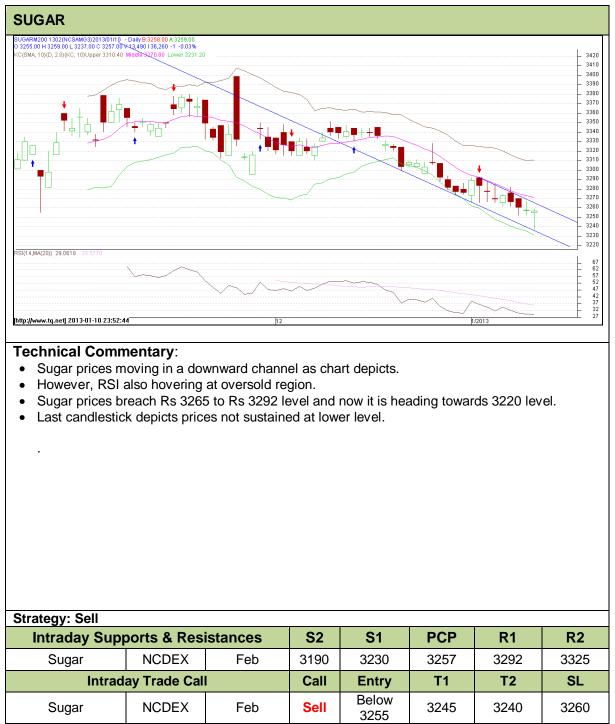

### Commodity: Sugar Contract: February

#### Exchange: NCDEX Expiry: Feb 20<sup>th</sup>, 2012

Do not carry forward the position until the next day.