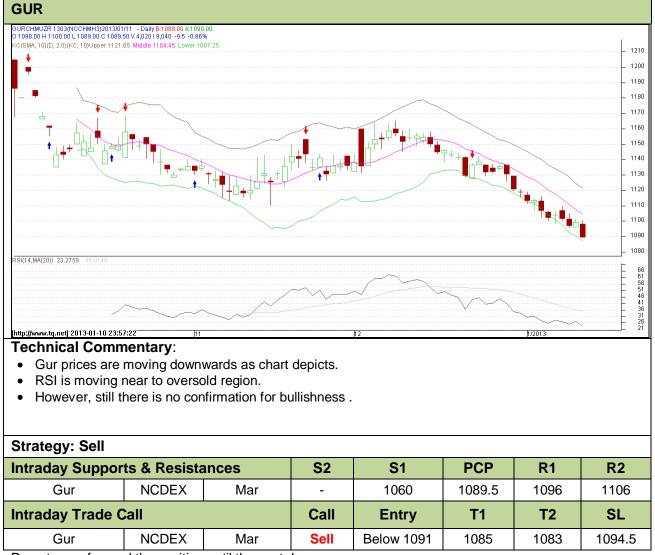

# Commodity: Gur Contract: March

# Exchange: NCDEX Expiry: March 20<sup>th</sup>, 2012

Do not carry forward the position until the next day.