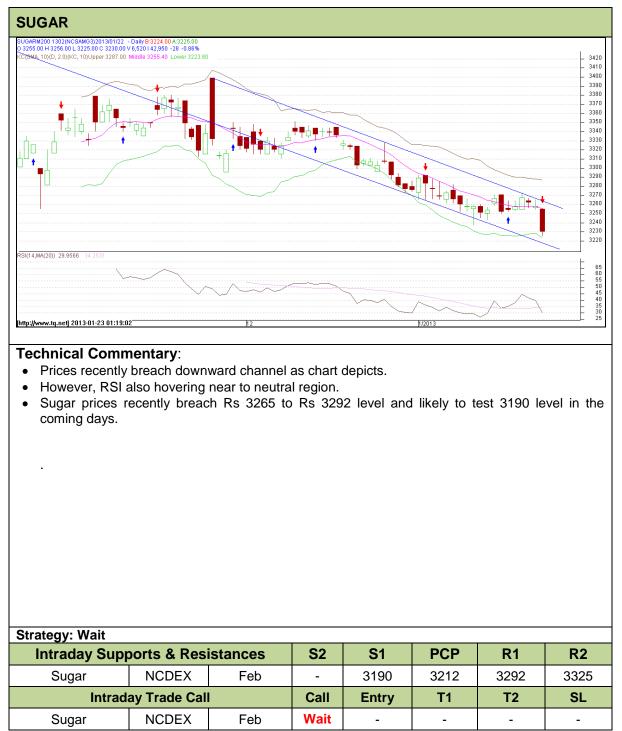

## Commodity: Sugar Contract: February

### Exchange: NCDEX Expiry: Feb 20<sup>th</sup>, 2012

Do not carry forward the position until the next day.