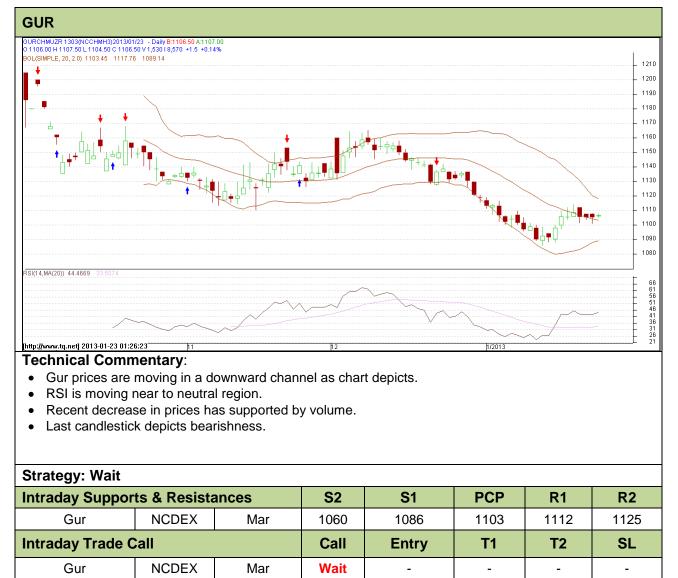

# Commodity: Gur Contract: March

#### Exchange: NCDEX Expiry: March 20<sup>th</sup>, 2012

Do not carry forward the position until the next day.