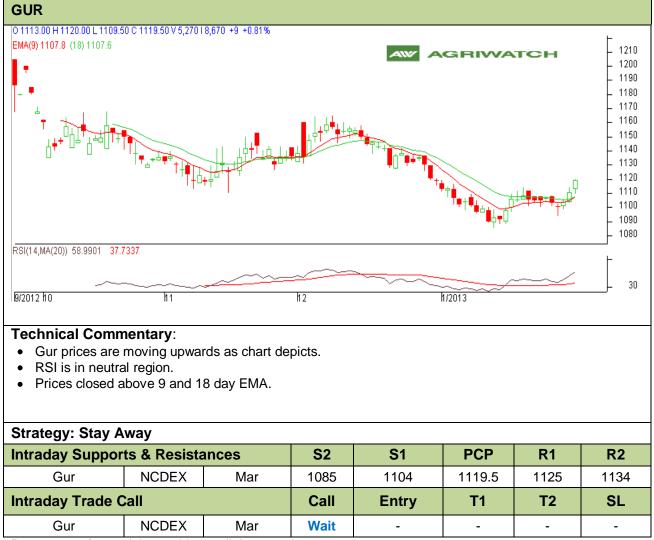

### Commodity: Gur Contract: March

# Exchange: NCDEX Expiry: March 20<sup>th</sup>, 2012

Do not carry forward the position until the next day.