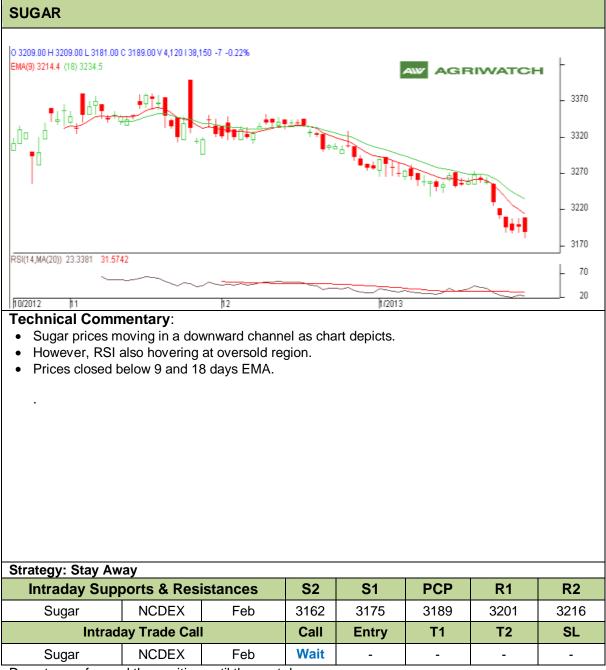

# Commodity: Sugar Contract: February

## Exchange: NCDEX Expiry: Feb 20<sup>th</sup>, 2012

Do not carry forward the position until the next day.