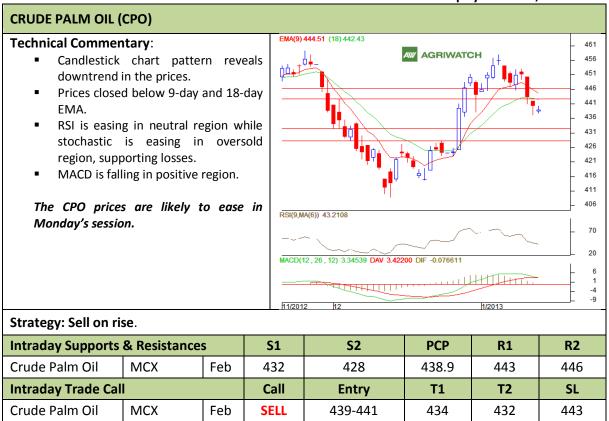

<sup>\*</sup> Do not carry-forward the position next day.

Commodity: Crude Palm Oil Exchange: MCX
Contract: Feb Expiry: Feb 30<sup>th</sup>, 2013

<sup>\*</sup> Do not carry-forward the position next day.