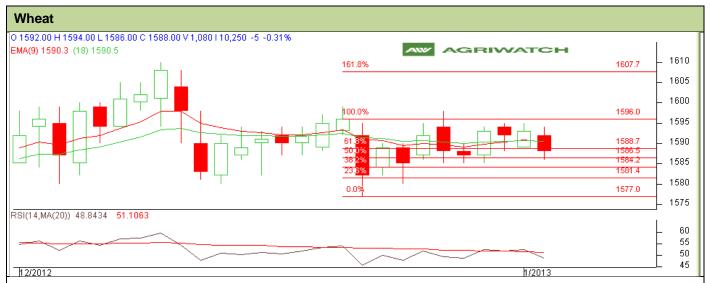

## **Technical Commentary:**

- Candlesticks chart shows sideward movement and Candlestick Chart depicts Consolidation.
- In yesterday's trading session fall in OI, Price and Volume indicates towards Consolidation.
- Oscillator RSI is in neutral Zone.
- Price closed above 9 and 18 days EMA.

| Strategy: | <b>Buy from</b> | Entry    | level  |
|-----------|-----------------|----------|--------|
| Bu augy.  | Duy HUIII       | L'HILL Y | 10 101 |

| 00                                                    |       |         |       |         |           |      |      |  |  |
|-------------------------------------------------------|-------|---------|-------|---------|-----------|------|------|--|--|
| Intraday Supports & Resistances                       |       | S2      | S1    | PCP     | R1        | R2   |      |  |  |
| Wheat                                                 | NCDEX | January | 1570  | 1577    | 1588      | 1607 | 1612 |  |  |
| Intraday Trade Call*                                  |       | Call    | Entry | T1      | <b>T2</b> | SL   |      |  |  |
| Wheat                                                 | NCDEX | January | Buy   | 1584-86 | 1590      | 1593 | 1579 |  |  |
| *Do not carry forward the position until the next day |       |         |       |         |           |      |      |  |  |