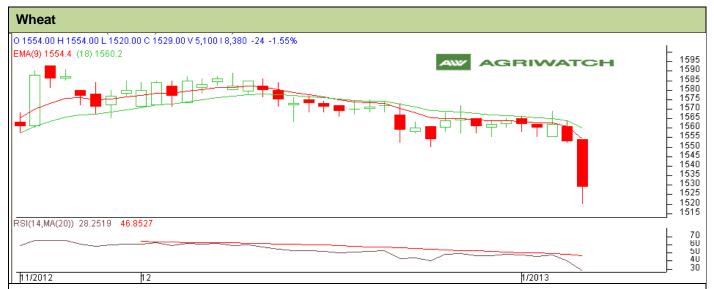

## **Technical Commentary:**

- Candlesticks chart shows downward movement and Candlestick Chart depicts Bearishness.
- In yesterday's trading session fall in price but rise in OI indicates towards Short Buildup.
- Oscillator RSI is in oversold Zone.
- Price closed below 9 and 18 days EMA.

| Strategy: Sell from entry level                        |       |          |      |            |      |      |      |
|--------------------------------------------------------|-------|----------|------|------------|------|------|------|
| Intraday Supports & Resistances                        |       |          | S2   | S1         | PCP  | R1   | R2   |
| Wheat                                                  | NCDEX | February | 1500 | 1514       | 1529 | 1548 | 1568 |
| Intraday Trade Call*                                   |       |          | Call | Entry      | T1   | T2   | SL   |
| Wheat                                                  | NCDEX | February | Sell | Below 1535 | 1525 | 1520 | 1544 |
| *Do not carry forward the position until the next day. |       |          |      |            |      |      |      |