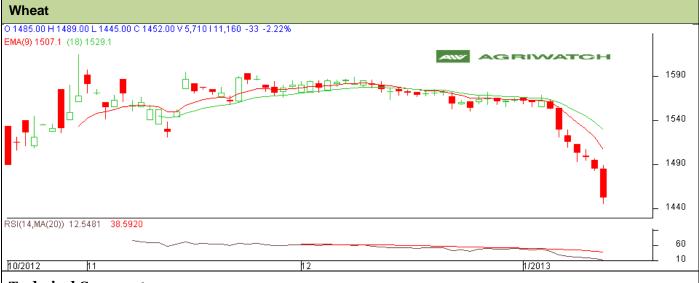

## **Technical Commentary:**

- Candlesticks chart shows downward movement and Candlestick Chart depicts Bearishness.
- In yesterday's trading session fall in price and increase in Volume and OI indicates towards Short buildup.
- Oscillator RSI is in oversold Zone.
- Price closed below 9 and 18 days EMA.

| Strategy: Sell from entry level                        |       |          |      |            |      |      |      |
|--------------------------------------------------------|-------|----------|------|------------|------|------|------|
| Intraday Supports & Resistances                        |       |          | S2   | <b>S</b> 1 | РСР  | R1   | R2   |
| Wheat                                                  | NCDEX | February | 1418 | 1435       | 1452 | 1479 | 1506 |
| Intraday Trade Call*                                   |       |          | Call | Entry      | T1   | T2   | SL   |
| Wheat                                                  | NCDEX | February | Sell | Below 1457 | 1450 | 1447 | 1463 |
| *Do not carry forward the position until the next day. |       |          |      |            |      |      |      |