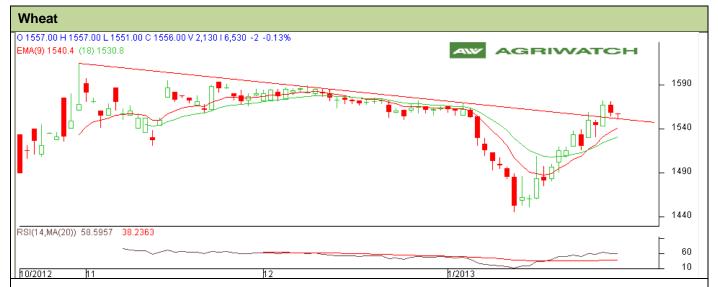

## **Technical Commentary:**

- Candlesticks chart shows sideward movement and Candlestick Chart depicts Consolidation.
- In yesterday's trading session rise in OI and fall in Price indicate towards Short Buildup.
- Oscillator RSI is in neutral Zone.
- Price closed above 9 and 18 days EMA.

## Strategy: Buy from entry level

| Intraday Supports & Resistances                        |       |          | S2   | S1        | PCP  | R1   | R2   |
|--------------------------------------------------------|-------|----------|------|-----------|------|------|------|
| Wheat                                                  | NCDEX | February | 1534 | 1540      | 1556 | 1569 | 1580 |
| Intraday Trade Call*                                   |       |          | Call | Entry     | T1   | T2   | SL   |
| Wheat                                                  | NCDEX | February | Buy  | 1551-1553 | 1560 | 1564 | 1543 |
| *Do not carry forward the position until the next day. |       |          |      |           |      |      |      |