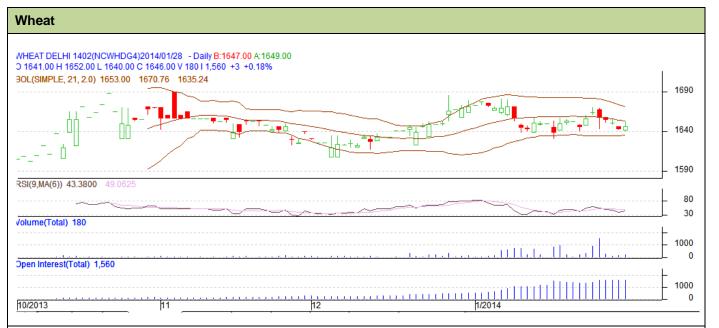

## **Technical Commentary:**

- Candlesticks chart shows range bound movement in the market.
- In yesterday's trading fall in OI and rise in price indicates weak market.
- Oscillator RSI is in neutral zone.

| Str | o t | 000 |    | Q.  | 11  |
|-----|-----|-----|----|-----|-----|
| 211 | 'nІ | ee  | v: | .71 | -11 |

|                                                        |       |         | S2   | S1    | PCP  | R1     | R2     |  |  |  |
|--------------------------------------------------------|-------|---------|------|-------|------|--------|--------|--|--|--|
| Wheat                                                  | NCDEX | January | 1620 | 1630  | 1646 | 1660   | 1670   |  |  |  |
| Intraday Trade Call                                    |       |         | Call | Entry | T1   | T2     | SL     |  |  |  |
| Wheat                                                  | NCDEX | January | Sell | 1642  | 1639 | 1637.5 | 1643.7 |  |  |  |
| *Do not carry forward the position until the next day. |       |         |      |       |      |        |        |  |  |  |