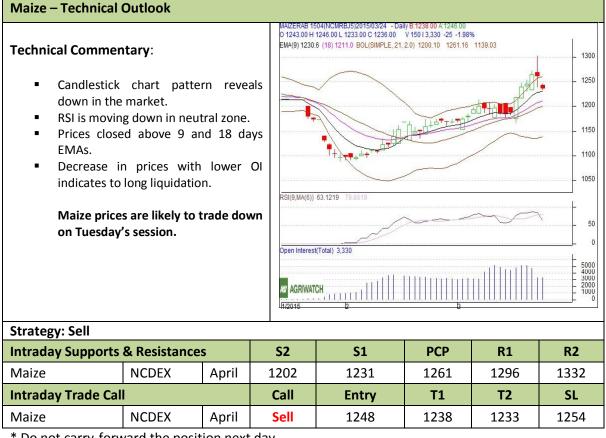

## Exchange: NCDEX Expiry: April 20<sup>th</sup>, 2015

\* Do not carry-forward the position next day.