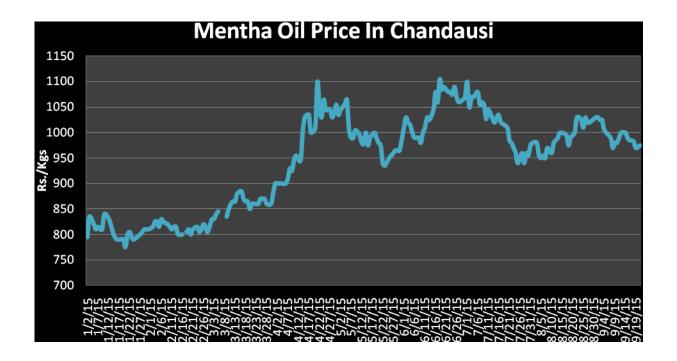

# Mentha Oil Spot Chandausi Price Chart:

**Mentha Oil Daily Prices** 

| Commodity  | Center    | Ment      | Change    |        |
|------------|-----------|-----------|-----------|--------|
|            |           | 9/25/2015 | 9/24/2015 | Change |
|            | Chandausi | Closed    | 975       | -      |
| M          | Sambhal   | Closed    | 1035      | -      |
| Mentha Oil | Barabanki | Closed    | 1000      | -      |
|            | Bareilly  | Closed    | 950       | -      |
|            | Rampur    | 1030      | 1035      | -5     |