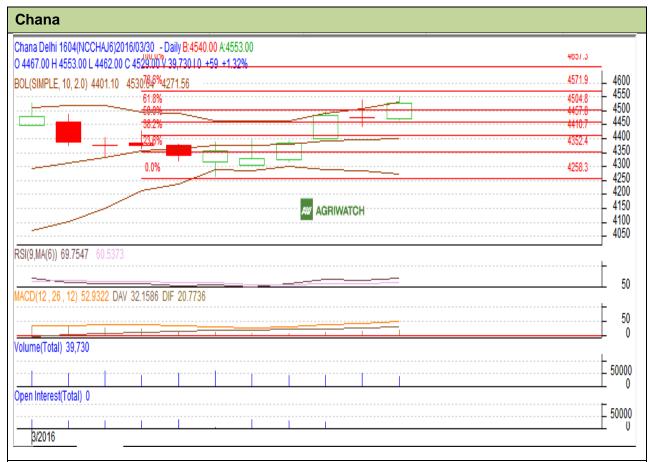

Commodity: Chana Exchange: NCDEX Contract: April Expiry: Apr 20, 2015

## **Technical Commentary:**

- Candlestick denotes upward movement in the market.
- RSI is moving up near overbought region.
- Rise in prices and fall in OI indicates weak market.

| Strat | teqv: | Stay | Away |
|-------|-------|------|------|
|       |       |      |      |

| Intraday Supports & Resistances                        |       |       | S1   | S2    | PCP  | R1   | R2   |  |  |  |
|--------------------------------------------------------|-------|-------|------|-------|------|------|------|--|--|--|
| Chana                                                  | NCDEX | April | 4400 | 4350  | 4529 | 4600 | 4675 |  |  |  |
| Pre-Market Intraday Trade Call*                        |       |       | Call | Entry | T1   | T2   | SL   |  |  |  |
| Chana                                                  | NCDEX | April | Wait | -     | -    | -    | -    |  |  |  |
| *Do not carry forward the position until the next day. |       |       |      |       |      |      |      |  |  |  |