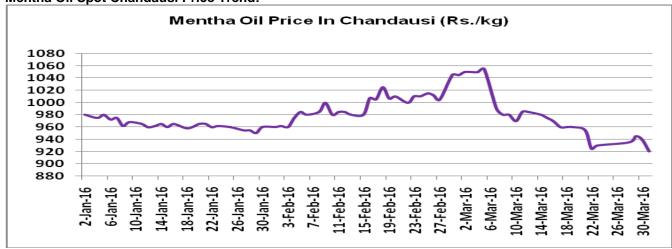

**Domestic Market Outlook:** Menthol prices are likely to test 912 per kg in the coming trading sessions. However, recent rally will short live due to weak demand as expected.

| MCX Mentha Oil Futures |       |        |        |        |        |        |      |
|------------------------|-------|--------|--------|--------|--------|--------|------|
| Contract               | +/-   | Open   | High   | Low    | Close  | Volume | OI   |
| May-16                 | -9.70 | 877.80 | 877.80 | 855.10 | 863.50 | 1638   | 2392 |
| June-16                | -3.40 | 866.50 | 866.50 | 857.8  | 858.9  | 392    | 1578 |
| July-16                | -5.80 | 870.50 | 871    | 862    | 862    | 102    | 602  |