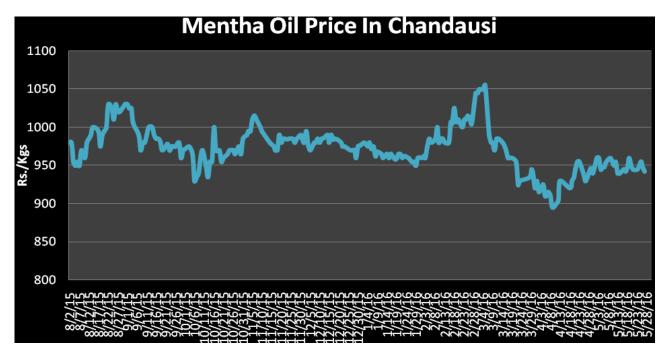

s would go for substitute crops considering lower remuneration in menthol.

**Domestic Market Outlook:** Menthol prices are likely to test 912 per kg in the coming trading sessions. However, recent rally will short live due to weak demand as expected.

| MCX Mentha Oil Futures |       |       |        |       |       |        |      |
|------------------------|-------|-------|--------|-------|-------|--------|------|
| Contract               | +/-   | Open  | High   | Low   | Close | Volume | OI   |
| May-16                 | -2.50 | 880   | 884.30 | 872.3 | 875   | 1771   | 3192 |
| June-16                | -2.50 | 887.8 | 889.9  | 879.1 | 881.3 | 208    | 1343 |
| July-16                | +3.80 | 891.2 | 897    | 891.2 | 892.5 | 9      | 42   |



Mentha Oil Spot Chandausi Price Trend:



## **Mentha Oil Daily Prices**

| Commodity  | Center    | Mentha Oil |          |        |
|------------|-----------|------------|----------|--------|
|            |           | 3-Jun-16   | 2-Jun-16 | Change |
|            | Chandausi | 948        | 940      | 8      |
| Mentha Oil | Sambhal   | 1008       | 996      | 12     |
| Menuia On  | Barabanki | 985        | 980      | 5      |
|            | Bareilly  | 905        | 900      | 5      |
|            | Rampur    | 995        | 992      | 3      |

| Commodity | Center    | DMO      |          |        |
|-----------|-----------|----------|----------|--------|
|           |           | 3-Jun-16 | 2-Jun-16 | Change |
| DMO       | Chandausi | 680      | 690      | -10    |
|           | Sambhal   | 650      | 635      | 15     |