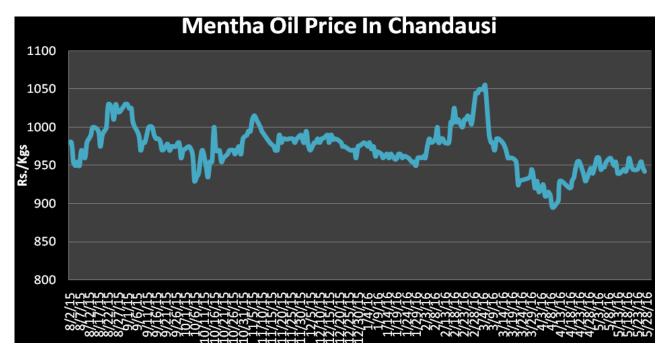

Mentha Oil Spot Chandausi Price Trend:

## **Mentha Oil Daily Prices**

| Commodity  | Center    | Mentha Oil |          |        |
|------------|-----------|------------|----------|--------|
|            |           | 4-Jun-16   | 3-Jun-16 | Change |
|            | Chandausi | 950        | 948      | 2      |
| Mentha Oil | Sambhal   | 1007       | 1008     | -1     |
| Menula Oli | Barabanki | 985        | 985      | Unch   |
|            | Bareilly  | 920        | 905      | 15     |
|            | Rampur    | 1005       | 995      | 10     |