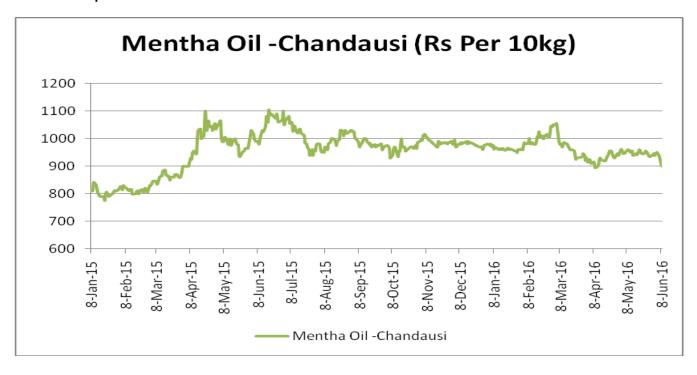

ming weeks which tends to push Menthe oil price more than rs.1000/quintal.

Domestic Market Outlook: Menthol prices are likely to test Rs. 1000 per kg in coming sessions.

| MCX Mentha Oil Futures |       |       |       |       |       |        | Date:10.08.2016 |  |
|------------------------|-------|-------|-------|-------|-------|--------|-----------------|--|
| Contract               | +/-   | Open  | High  | Low   | Close | Volume | OI              |  |
| Aug-16                 | +0.71 | 900   | 908.9 | 896.5 | 906.5 | 3518   | 5842            |  |
| Sept-16                | +0.85 | 911   | 920.3 | 908.3 | 918.7 | 496    | 1827            |  |
| Oct-16                 | +0.28 | 925.3 | 931.5 | 921   | 928   | 55     | 95              |  |



## Mentha Oil Spot Chandausi Price Trend:



### **Mentha Oil Daily Prices**

| Commodity      | Center    | Mentha Oil |          | Change |
|----------------|-----------|------------|----------|--------|
|                |           | 8/9/2016   | 8/8/2016 | Change |
|                | Chandausi | 980        | 990      | -10    |
| <b>M</b> (1 0) | Sambhal   | 1035       | 1045     | -10    |
| Mentha Oil     | Barabanki | 997        | 1025     | -28    |
|                | Bareilly  | 955        | 955      | Unch   |
|                | Rampur    | 1030       | 1040     | -10    |

| Commodity | Center    | DMO      |          | Change |
|-----------|-----------|----------|----------|--------|
|           |           | 8/9/2016 | 8/8/2016 | Change |
| DMO       | Chandausi | 760      | 780      | -20    |
|           | Sambhal