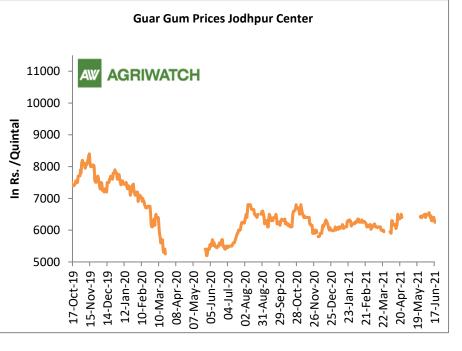

The 2020/21 guar seed output is estimate to have fallen by around 45% compared to the previous season.

In Jodhpur, weekly average guar gum price decreased to Rs 6364/Qtl in this week against Rs.6470/Qtl in previous week.

In addition, the average guar gum prices improved to around Rs. 6,437.5 a quintal in May'21 compared to Rs. 6,226.5 per quintal in April'21 supported by good demand of exporters. Rise in oil rings also supported prices to increase.