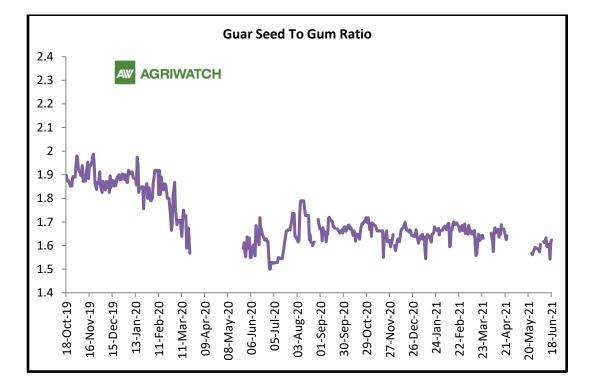

#### Guar Seed to Gum Ratio

The average weekly Ratio of guar seed to gum stood at 1.62 as compared to last week 1.60.