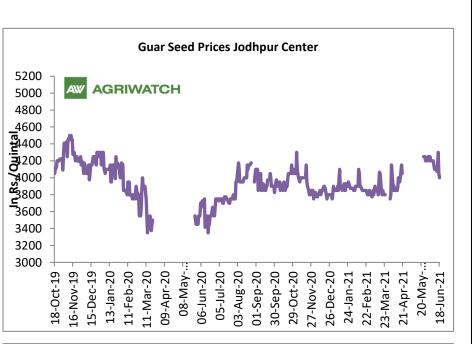

#### **Domestic Front**

The local guar seed paid prices witnessed gain in May'21 compared to previous month. Fresh buying activities of seed in local markets after ease in lockdown restrictions is supporting prices to rise.

The average guar seed all paid prices in Jodhpur have increased and was quoted at Rs. 4228 a quintal in May'21 compared to Rs. 3,928.12 a quintal in April'21.

In Jodhpur, weekly average Guar seed loose price declined to Rs. 4129/ qtl. in this week against Rs. 4232/qtl in previous week.

The 2020/21 guar seed output is estimate to have fallen by around 45% compared to the previous season.

In Jodhpur, weekly average guar gum price decreased to Rs 6364/Qtl in this week against Rs.6470/Qtl in previous week.