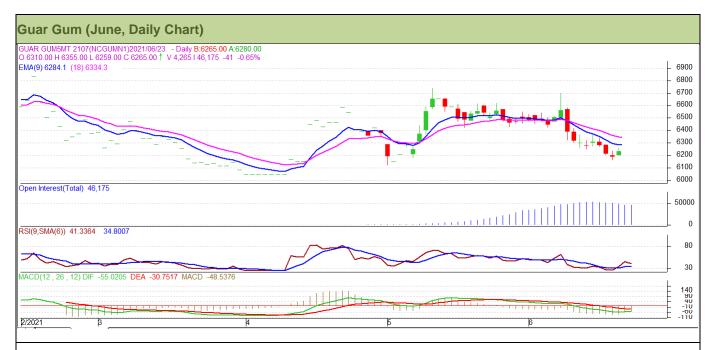

#### Technical A-lysis (Guar Gum)

#### (Back to Table of Contents)

Commodity: Guar Gum Contract: July Exchange: NCDEX Expiry: July 20, 2021

#### Technical Commentary:

- Guar gum plunged lower amid sellers' pressure in the market, however 6100 is a major support,
- Prices closed below 9-day 18-day EMA, indicating weak tone in near-term.
- MACD is moving in negative zone.
- RSI and stochastic are rising from negative zone.

#### Strategy: sell on rise

| Weekly Supports & Resistances |                   |      | S1                | S2    | PCP  | R1   | R2   |
|-------------------------------|-------------------|------|-------------------|-------|------|------|------|
| Guar Gum                      | NCDEX             | July | 5800              | 5900  | 6230 | 6400 | 6500 |
| Weekly Trade Call             | Weekly Trade Call |      | Call              | Entry | T1   | Т2   | SL   |
| Guar Gum                      | NCDEX             | July | Buy above<br>6100 | 6120  | 6350 | 6300 | 6015 |