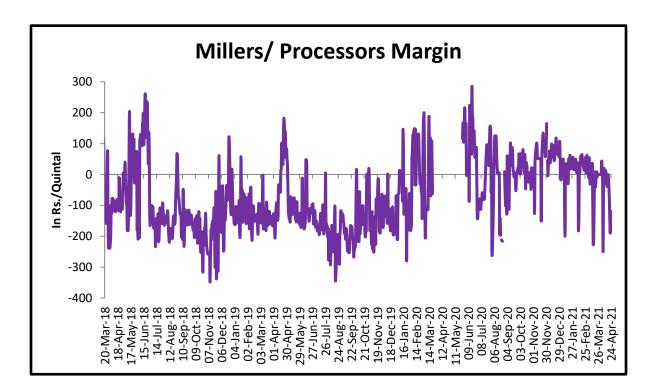

#### Millers/Processors Margin

As seen in the chart, the average crush margin of guar seed have further declined in April'21 as compared to March'21, the average crush margin declined to Rs. -50/quintal in April'21 compared to Rs. -19.61/quintal in March'21.