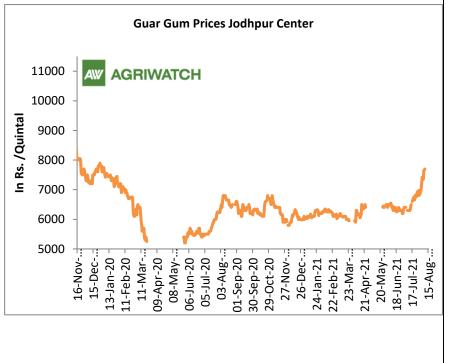

The 2020/21 guar seed output is estimate to have fallen by around 45% compared to the previous season.

In Jodhpur, weekly average guar gum price inclined to Rs 7,616/Qtl in this week against Rs.7,125/Qtl in previous week.

In addition, the average guar gum prices improved to around Rs. 6,580 a quintal in July'21 compared to Rs. 6,369 per quintal in June'21.