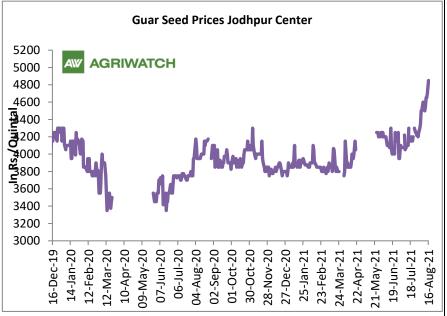

#### Domestic Guar Seed Market Summary

Guar seed Jodhpur prices have surged this week 5% at Rs 4568/Qtl as compared to Rs 4350/Qtl despite heavy arrival in the market, Prices are expected to remain elevated, however profit booking at higher level may limit gains in near term.

The average guar seed all paid prices in Jodhpur have increased and was quoted at Rs. 4,165 a quintal in July'21 compared to Rs. 4,138 a quintal in June'21.

In Jodhpur, weekly average Guar seed loose price inclined to Rs. 4568.5/ qtl. in this week against Rs. 4350/qtl in previous week.