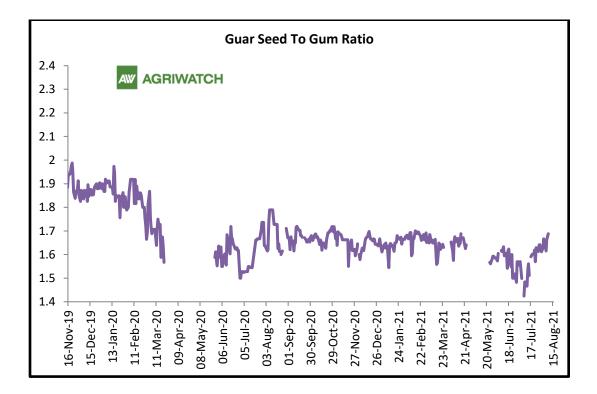

#### Guar Seed to Gum Ratio

The average weekly Ratio of guar seed to gum stood at 1.66 as compared to last week 1.63.