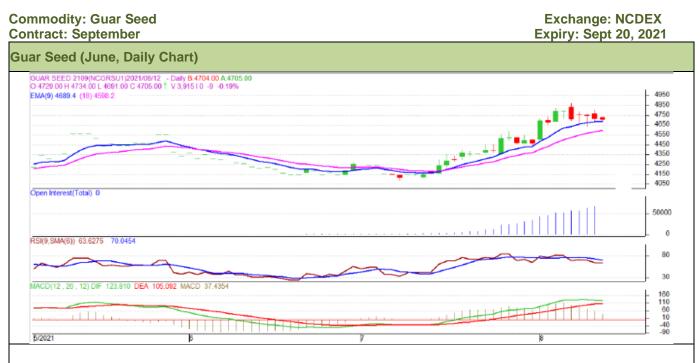

#### Technical Analysis (Guar Seed)

#### (Back to Table of Contents)

#### Technical Commentary:

- Guar seed traded higher despite profit booking.
- Prices closed above 9-day 18-day EMA, indicating firm tone in near-term.
- MACD cross over indicating bullish tone in near term.
- RSI and stochastic are rising indicating firm buying strength.

| Weekly Supports & Resistances |       |           | S2   | S1    | PCP  | R1   | R2   |
|-------------------------------|-------|-----------|------|-------|------|------|------|
| Guar Seed                     | NCDEX | September | 4300 | 4500  | 4715 | 4790 | 4810 |
|                               |       |           | Call | Entry | T1   | T2   | SL   |
| Guar Seed                     | NCDEX | September | Buy  | 4700  | 4800 | 5000 | 4655 |