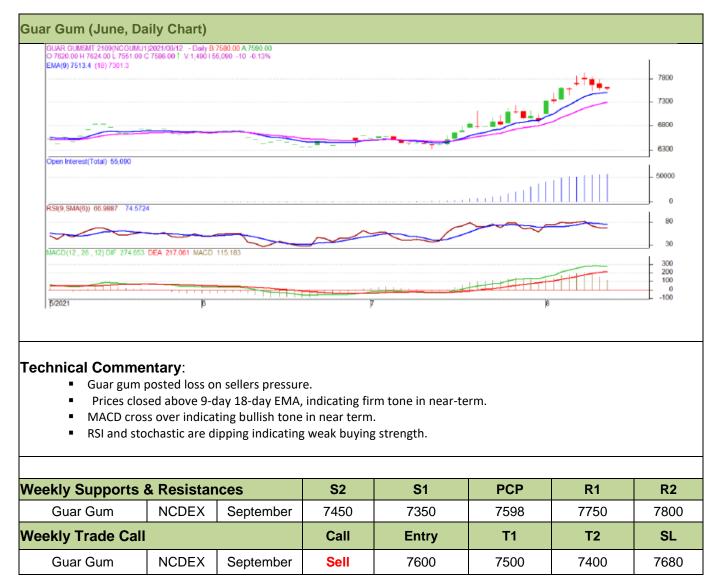

#### Technical Analysis (Guar Gum)

#### (Back to Table of Contents)

Commodity: Guar Gum Contract: September Exchange: NCDEX Expiry: Sept 20, 2021