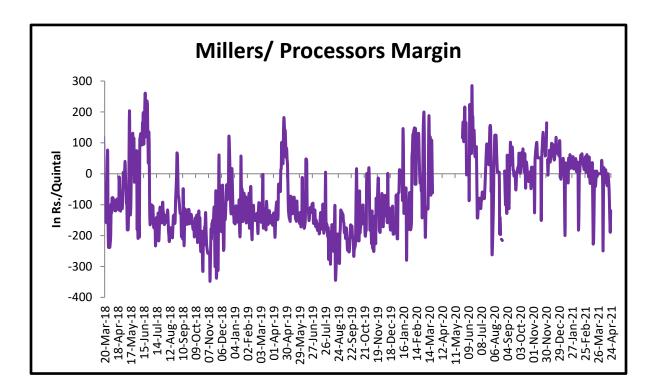

#### Millers/Processors Margin

As seen in the chart, the average crush margin of guar seed have further declined in April'21 as compared to March'21, the average crush margin declined to Rs. -50/quintal in April'21 compared to Rs. -19.61/quintal in March'21.