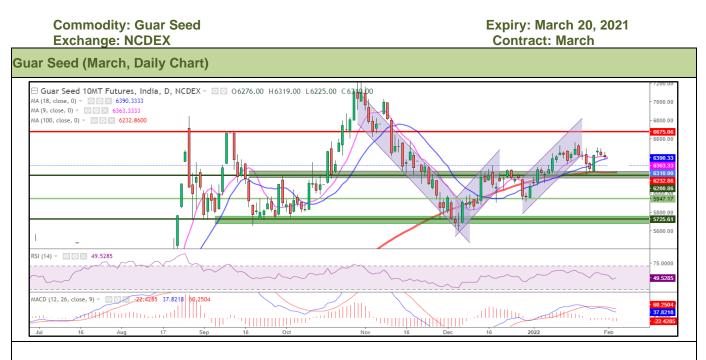

#### Technical Analysis (Guar Seed)

## Technical Commentary:

- This Month, Guar seed posted 5.21% gain, aggressive long build up pushed prices higher and closed at 6357.
- Prices closed near 9 and 18 DMA, indicating steady tone in near-term, 50 DMA emerged as good support.
- MACD cross over indicating steady tone in near term.
- RSI above 50, indicating good buying strength.

| Weekly Supports & Resistances |       | S1    | S2    | PCP       | R1   | R2   |      |
|-------------------------------|-------|-------|-------|-----------|------|------|------|
| Guar Seed                     | NCDEX | March | 6000  | 5800      | 6357 | 6700 | 6900 |
|                               |       | Call  | Entry | T1        | T2   | SL   |      |
| Guar Seed                     | NCDEX | March | BUY   | 6100-6200 | 6400 | 6600 | 6050 |