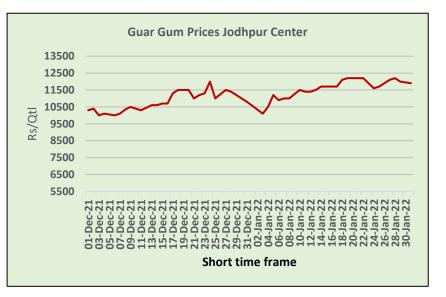

The average monthly price of Jodhpur gum increased by 7.09% to Rs. 11,583 a quintal, compared to Rs.11,817/ qtl previous month. The market made a low of 10,100 and high of 12,200 during the month. Firm crude oil prices pushed Guar Gum prices.

As on 31<sup>st</sup> Jan'22, Jodhpur Guar Gum prices closed at Rs.11,900/Qtl as compared to previous month closing at Rs.10,800/qtl.

According to Rajasthan govt 2021-22 first advance estimates, Guar seed production estimate pegged at 13.73 lakh tonnes vs 11.36 lakh tonne last year, Additionally, 2021-22 acreage stood at 21.13 lakh hectare as compared to 24.84 lakh hectare last year. Yield pegged higher at 650 kg/Ha vs 458 kg/Ha last year.