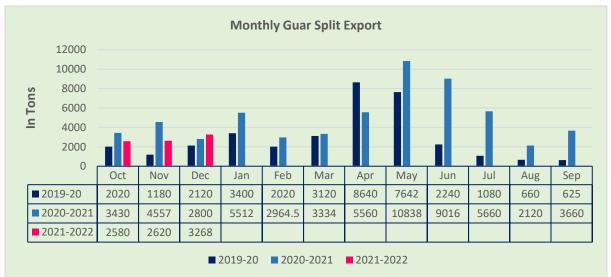

Squeeze in crush margin continued this month too; lower guar products like churi and korma kept crush margins lower.

In December 2021, India's Guar Gum exports increased by 44.70% to 25,274 tonnes and guar split exports too increased in the month of Dec'2021 by 24.73% to 3,268 tonnes compared to 2,620 tonnes previous month. We expect Guar Gum exports in Jan'22 between 22,000-25,000 tonnes.

India's guar split exports too increased in the month of Dec'2021 by 24.73% to 3,268 tonnes compared to 2,620 tonnes previous month at an average FoB of US \$ 1,639 per tonne in the month of Dec'21 compared to US \$ 1,557 per tonne previous month. The guar split shipments went up by 16.71 % in

Dec'21 2021 compared to the same period last year. Of the total exported quantity, around 1,360 tonnes bought by China, US 960 tonnes, Mexico 528 tonnes and Switzerland 240 tonnes.