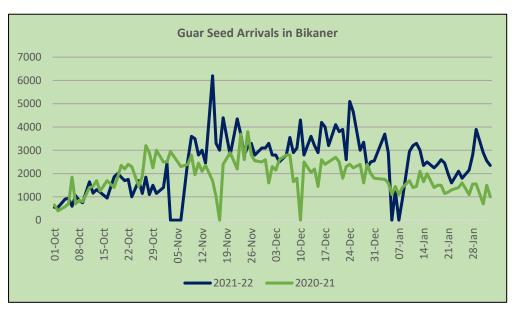

Based on the crop loss in the Sri Ganganagar and Hanumangarh belt, production has been lower and has resulted into low arrivals this season.

Bikaner (Bikaner, Nokha, Khajuwala and Lunkaransar), Oct-Jan'22 arrivals were 30% up at 2,48,530 Qtl vs 1,90,980 Qtl in same period last year. Whereas, Jan'22 in arrival stood 61% higher at 59,900 Qtl vs 37,150 Qtl in Dec'20. This season Bikaner,

Barmer and Jodhpur region received good rainfall, hence better crop production has resulted into firm arrivals.