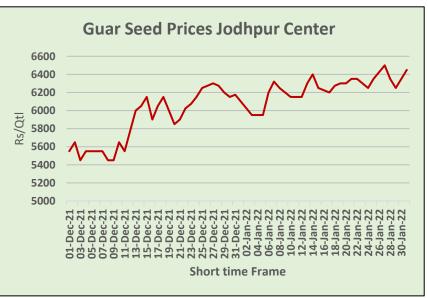

The average monthly price of Jodhpur Guar seed delivery increased by 6.22% to Rs. 6,403 a quintal, compared to Rs.6,028/ qtl previous month. The market made a low of 6,090 and high of 6,668 during the month. Prices went up on tight arrivals, firm export demand and good rally in crude oil prices. WTI crude oil continued good rally in January too and witnessed gain of more than 17% on supply concerns.

As on 31<sup>st</sup> Jan'22, Guar seed Jodhpur delivery price stood at

Rs.6,615/qtl as compared to previous month closing at Rs.6,326/qtl.

As on 29th Jan'2021, as per data released by Baker Hughes, the number of oilrigs in USA went up by 15 to 495 compared to 480 in previous month.