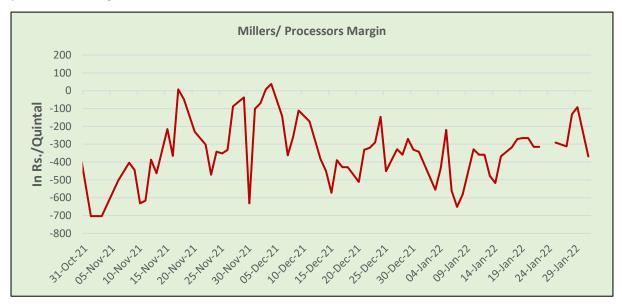

## Millers/Processors Margin

As seen in the chart, the average crush margin of guar seed has decreased in January'22 as compared to December'21. The average crush margin decreased to Rs. -363/quintal in Jan'22 compared to Rs. - 283/quintal in Dec'21. Lower guar product prices like churi and korma have pushed down the processors' margin.