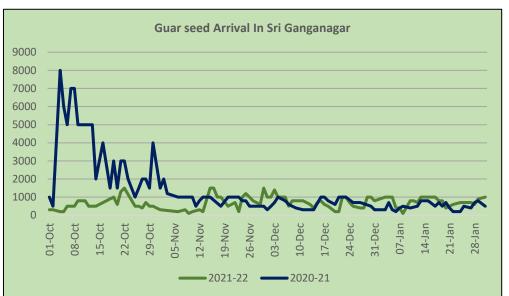

#### Arrivals

In Sri Ganganagar, Oct-Jan'22 arrivals stood 51% lower at 64,250 Qtl vs 1,29,900 Qtl in same period last year. Whereas, in Jan'22 arrival stood 54% higher at 16,900 Qtl vs 11,000 Qtl in Jan'21.

Based on the crop loss in the Sri Ganganagar and Hanumangarh belt, production has been lower and has resulted into low arrivals this season.

Bikaner (Bikaner, Nokha, Khajuwala and Lunkaransar), Oct-Jan'22 arrivals were 30% up at 2,48,530 Qtl vs 1,90,980 Qtl in same period last year. Whereas, Jan'22 in arrival stood 61% higher at 59,900 Qtl vs 37,150 Qtl in Dec'20. This season Bikaner,