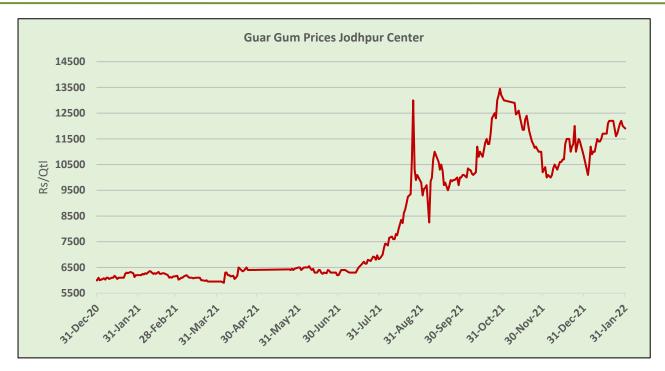

The average monthly price of Jodhpur gum increased by 7.09% to Rs. 11,583 a quintal, compared to Rs.11,817/ qtl previous month. The market made a low of 10,100 and high of 12,200 during the month. Firm crude oil prices pushed Guar Gum prices.

As on 31<sup>st</sup> Jan'22, Jodhpur Guar Gum prices closed at Rs.11,900/Qtl as compared to previous month closing at Rs.10,800/qtl.

According to Rajasthan govt 2021-22 first advance estimates, Guar seed production estimate pegged at 13.73 lakh tonnes vs 11.36 lakh tonne last year, Additionally, 2021-22 acreage stood at 21.13 lakh hectare as compared to 24.84 lakh hectare last year. Yield pegged higher at 650 kg/Ha vs 458 kg/Ha last year.