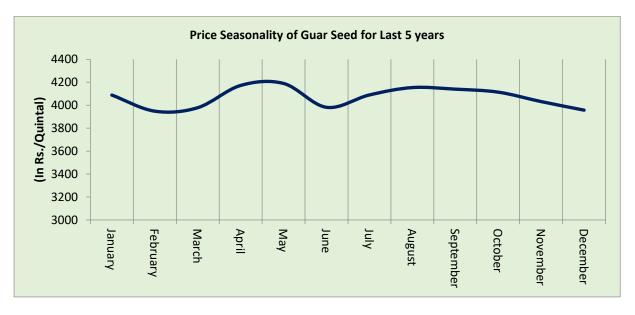

rmany 3,092 tonnes, china 1,036 tonnes, Australia 835 tonnes and Canada 687 tonnes. YoY good export demand has underpinned the guar prices triggered by good rally in crude oil prices and weak USD/INR. In Jan'22 we expect Guar Gum exports to be in between 22,000-25,000 tonnes.



India's guar split exports too increased in the month of Dec'2021 by 24.73% to 3,268 tonnes compared to 2,620 tonnes previous month at an average FoB of US \$ 1,639 per tonne in the month of Dec'21 compared to US \$ 1,557 per tonne previous month. The guar split shipments went up by 16.71 % in



Dec'21 2021 compared to the same period last year. Of the total exported quantity, around 1,360 tonnes bought by China, US 960 tonnes, Mexico 528 tonnes and Switzerland 240 tonnes.

### **Price Seasonality of Guar Seed**





#### Technical Analysis (Guar Seed)



## Technical Commentary:

- This Month, Guar seed posted 5.21% gain, aggressive long build up pushed prices higher and closed at 6357.
- Prices closed near 9 and 18 DMA, indicating steady tone in near-term, 50 DMA emerged as good support.
- MACD cross over indicating steady tone in near term.
- RSI above 50, indicating good buying strength.

| Weekly Supports & Resistances |       | S1    | S2    | PCP       | R1   | R2   |      |
|-------------------------------|-------|-------|-------|-----------|------|------|------|
| Guar Seed                     | NCDEX | March | 6000  | 5800      | 6357 | 6700 | 6900 |
|                               |       | Call  | Entry | T1        | T2   | SL   |      |
| Guar Seed                     | NCDEX | March |