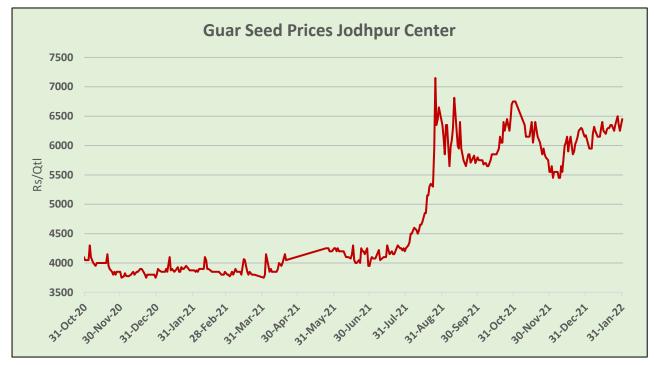

#### **Domestic Market Fundamentals**

This month Jodhpur guar seed and Guar Gum average prices went up amid tight arrivals, good rally in crude oil prices, firm export demand and increase in oil rig counts. Overall arrivals however, went down in Rajasthan and Haryana and Gujarat.

The average monthly price of Jodhpur Guar seed delivery increased by 6.22% to Rs. 6,403 a quintal, compared to Rs.6,028/ qtl previous month. The market made a low of 6,090 and high of 6,668 during the month. Prices went up on tight arrivals, firm export demand and good rally in crude oil prices. WTI crude oil continued good rally in January too and witnessed gain of more than 17% on supply concerns.

As on 31<sup>st</sup> Jan'22, Guar seed Jodhpur delivery price stood at

Rs.6,615/qtl as compared to previous month closing at Rs.6,326/qtl.

As on 29th Jan'2021, as per data released by Baker Hughes, the number of oilrigs in USA went up by 15 to 495 compared to 480 in previous month.