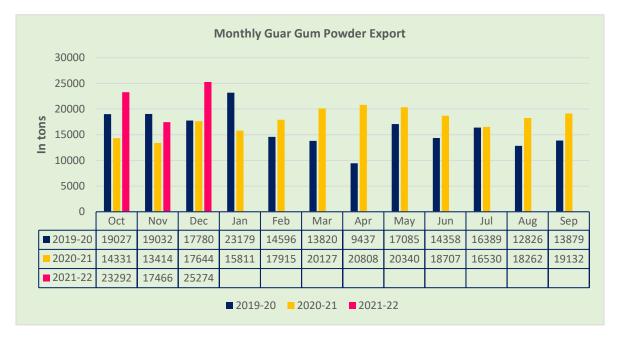

Squeeze in crush margin continued this month too; lower guar products like churi and korma kept crush margins lower.

In December 2021, India's Guar Gum exports increased by 44.70% to 25,274 tonnes and guar split exports too increased in the month of Dec'2021 by 24.73% to 3,268 tonnes compared to 2,620 tonnes previous month. We expect Guar Gum exports in Jan'22 between 22,000-25,000 tonnes.

## **Export Scenario**

India's Guar Gum exports increased in the month of December 2021 by 44.70% to 25,274 tonnes compared to 17,466 tonnes during previous month at an average FoB of US \$ 2466 per tonne in the month of Dec'2021 as compared to US \$ 2169 per tonne previous month. Further, the gum shipments were up by 43.24% in Dec'2021 compared to the same period last year. Of the total exported quantity, around 7,671 tonnes bought by US, Russia bought 6,964 tonnes, Germany 3,092 tonnes, china 1,036 tonnes, Australia 835 tonnes and Canada 687 tonnes. YoY good export demand has underpinned the guar prices triggered by good rally in crude oil prices and weak USD/INR. In Jan'22 we expect Guar Gum exports to be in between 22,000-25,000 tonnes.