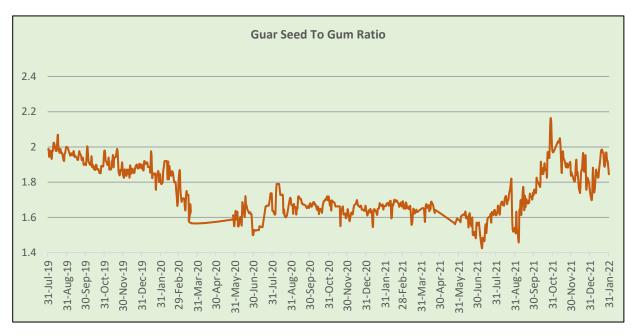

#### **Guar Seed to Gum Ratio**

The average monthly ratio of guar seed to gum stood at 1.87 as compared to last week 1.83 Overall, good demand of gum from domestic markets has pushed overall ratio on higher side.